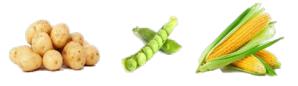

#### 8. Yesterday, did you eat any potatoes, corn, or peas? Do not count French fries or chips or sweet potatoes.

- O No, I didn't eat any of these vegetables yesterday.
- O Yes, I ate these vegetables 1 time yesterday.
- O Yes, I ate these vegetables 2 times yesterday.
- O Yes, I ate these vegetables 3 or more times vesterday.