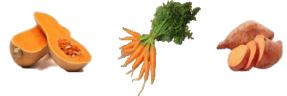

#### 9. Yesterday, did you eat any orange vegetables like:

- Sweet potatoes Carrots
- Squash Other orange vegetables
- O No, I didn't eat any orange vegetables yesterday.
- O Yes, I ate orange vegetables 1 time yesterday.
- O Yes, I ate orange vegetables 2 times yesterday.
- O Yes, I ate orange vegetables 3 or more times yesterday.