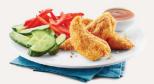

### **CHOOSE YOUR ENTRÉE**

**CHICKEN FINGERS** 

BP® MINI CHEESEBURGERS

**BUGS 'N' CHEESE** 

SLURPIN' SPAGHETTI

**GRILLED CHEESE** 

PINT-SIZED PIZZA

### **CHOOSE YOUR SIDE**

CUCUMBER & RED PEPPER STRIPS WITH RANCH DIP

STEAMED VEGETABLES

TOSSED SALAD WITH HOUSE DRESSING

CAESAR SALAD WITH DRESSING

**FRIES** 

#### **Chicken Fingers**

Crispy baked (never fried) chicken fingers served with plum sauce.