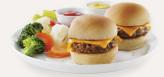

### **CHOOSE YOUR ENTRÉE**

**CHICKEN FINGERS** 

BP® MINI CHEESEBURGERS

**BUGS 'N' CHEESE** 

SLURPIN' SPAGHETTI

**GRILLED CHEESE** 

PINT-SIZED PIZZA

#### **BP®** Mini Cheeseburgers

What's better than one pint-sized cheeseburger topped with real Canadian cheddar cheese? Two! Served with ketchup and mustard.

#### **BP®** Mini Cheeseburgers

What's better than one pint-sized cheeseburg-er topped with real Canadian cheddar cheese? Two! Served with ketchup and mustard.

MEAL | Calories: 720 - 1471