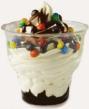

### **CHOOSE YOUR DESSERT**

SUNDAE WITH CHOCOLATE SAUCE AND M&M® MINIS

WORMS 'N' DIRT

#### Sundae

Vanilla bean ice cream topped with chocolate sauce and M&M®'s minis.