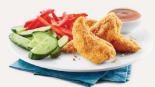

### **CHOOSE YOUR ENTRÉE**

**CHICKEN FINGERS** 

BP® MINI CHEESEBURGERS

**BUGS 'N' CHEESE** 

SLURPIN' SPAGHETTI

**GRILLED CHEESE** 

PINT-SIZED PIZZA

### **CHOOSE YOUR SIDE**

CUCUMBER & RED PEPPER STRIPS WITH RANCH DIP

STEAMED VEGETABLES

TOSSED SALAD WITH HOUSE DRESSING

CAESAR SALAD WITH DRESSING

**FRIES** 

#### **Chicken Fingers**

Crispy baked (never fried) chicken fingers served with plum sauce.

#### **BP®** Mini Cheeseburgers

What's better than one pint-sized cheeseburger topped with real Canadian cheddar cheese? Two! Served with ketchup and mustard.