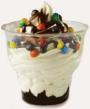

### **CHOOSE YOUR DESSERT**

SUNDAE WITH CHOCOLATE SAUCE AND M&M® MINIS

WORMS 'N' DIRT

#### Sundae

Vanilla bean ice cream topped with chocolate sauce and M&M®'s minis.