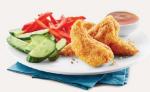

### **CHOOSE YOUR ENTRÉE**

**CHICKEN FINGERS** 

BP® MINI CHEESEBURGERS

**BUGS 'N' CHEESE** 

SLURPIN' SPAGHETTI

**GRILLED CHEESE** 

PINT-SIZED PIZZA

### **CHOOSE YOUR SIDE**

CUCUMBER & RED PEPPER STRIPS WITH RANCH DIP

STEAMED VEGETABLES

TOSSED SALAD WITH HOUSE DRESSING

CAESAR SALAD WITH DRESSING

**FRIES** 

#### **Chicken Fingers**

Crispy baked (never fried) chicken fingers served with plum sauce.

#### **BP®** Mini Cheeseburgers

What's better than one pint-sized cheeseburger topped with real Canadian cheddar cheese? Two! Served with ketchup and mustard.