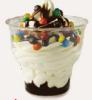

### **CHOOSE YOUR DESSERT**

SUNDAE WITH CHOCOLATE SAUCE AND M&M® MINIS

WORMS 'N' DIRT

#### Sundae

Vanilla bean ice cream topped with chocolate sauce and M&M®'s minis.