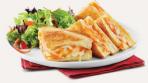

### **CHOOSE YOUR ENTRÉE**

**CHICKEN FINGERS** 

BP® MINI CHEESEBURGERS

**BUGS 'N' CHEESE** 

SLURPIN' SPAGHETTI

**GRILLED CHEESE** 

PINT-SIZED PIZZA

#### **Grilled Cheese**

A mound of gooey pizza mozzarella and cheddar on toasted bread.

#### **Grilled Cheese**

A mound of gooey pizza mozzarella and cheddar on toasted bread.

MEAL | Calories: 620 - 1371