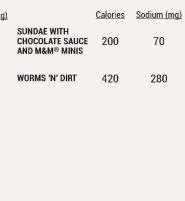

### **CHOOSE YOUR DESSERT**

SUNDAE WITH CHOCOLATE SAUCE AND M&M® MINIS

WORMS 'N' DIRT

### **CHOOSE YOUR DESSERT**

|                                                  | <u>Calories</u> |
|--------------------------------------------------|-----------------|
| SUNDAE WITH<br>CHOCOLATE SAUCE<br>AND M&M® MINIS | 200             |
| WORMS 'N' DIRT                                   | 420             |