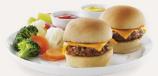

### **CHOOSE YOUR ENTRÉE**

**CHICKEN FINGERS** 

BP® MINI CHEESEBURGERS

**BUGS 'N' CHEESE** 

SLURPIN' SPAGHETTI

**GRILLED CHEESE** 

PINT-SIZED PIZZA

#### **BP®** Mini Cheeseburgers

What's better than one pint-sized cheeseburger topped with real Canadian cheddar cheese? Two! Served with ketchup and mustard.