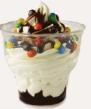

### **CHOOSE YOUR DESSERT**

SUNDAE WITH CHOCOLATE SAUCE AND M&M® MINIS

WORMS 'N' DIRT

#### Sundae

Vanilla bean ice cream topped with chocolate sauce and M&M®'s minis.