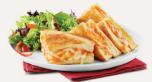

### **CHOOSE YOUR ENTRÉE**

**CHICKEN FINGERS** 

BP® MINI CHEESEBURGERS

**BUGS 'N' CHEESE** 

SLURPIN' SPAGHETTI

**GRILLED CHEESE** 

PINT-SIZED PIZZA

#### **Grilled Cheese**

A mound of gooey pizza mozzarella and cheddar on toasted bread.