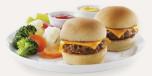

### **CHOOSE YOUR ENTRÉE**

**CHICKEN FINGERS** 

BP® MINI CHEESEBURGERS

**BUGS 'N' CHEESE** 

SLURPIN' SPAGHETTI

**GRILLED CHEESE** 

PINT-SIZED PIZZA

#### **BP®** Mini Cheeseburgers

What's better than one pint-sized cheeseburger topped with real Canadian cheddar cheese? Two! Served with ketchup and mustard.