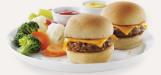

### **CHOOSE YOUR ENTRÉE**

**CHICKEN FINGERS** 

BP® MINI CHEESEBURGERS

**BUGS 'N' CHEESE** 

SLURPIN' SPAGHETTI

**GRILLED CHEESE** 

PINT-SIZED PIZZA

#### **BP®** Mini Cheeseburgers

What's better than one pint-sized cheeseburger topped with real Canadian cheddar cheese? Two! Served with ketchup and mustard.