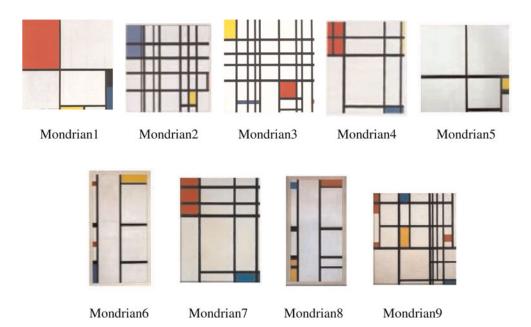

**Fig. S.1.** Nine Mondrian paintings that are very similar to the MONICA paintings from Figure 8. Piet Mondrian 1872–1944. Reproduced from R.P. Welsh and J.M. Joosten, 1998, *Piet Mondrian Catalogue Raisonné* (Vols. 1 & 2), with permission of the Mondrian/Holtzman Trust, c/o HCR International, Warrenton, VA, USA. Copyright 2010 Mondrian/Holtzman Trust.