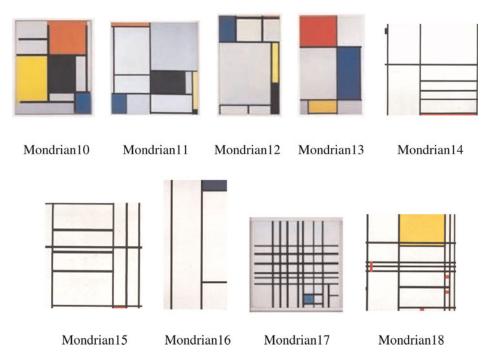

Fig. S.2. Nine Mondrian paintings that are relatively dissimilar to the MONICA paintings from Figure 8. Piet Mondrian 1872–1944. Reproduced from R.P. Welsh and J.M. Joosten, 1998, *Piet Mondrian Catalogue Raisonné* (Vols. 1 & 2), with permission of the Mondrian/Holtzman Trust, c/o HCR International, Warrenton, VA, USA. Copyright 2010 Mondrian/Holtzman Trust.