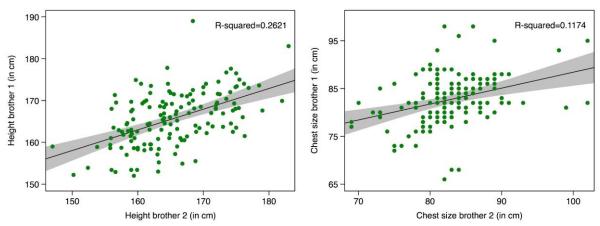

## **Supplemental Appendix**

Figure A1: Height and chest size between pairs of brothers

Out of the 127 pairs of brothers whose height and chest size are known, 13 cases were between three brothers and 2 cases between four brothers. We also linearly predict the 95% confidence intervals (grey area).