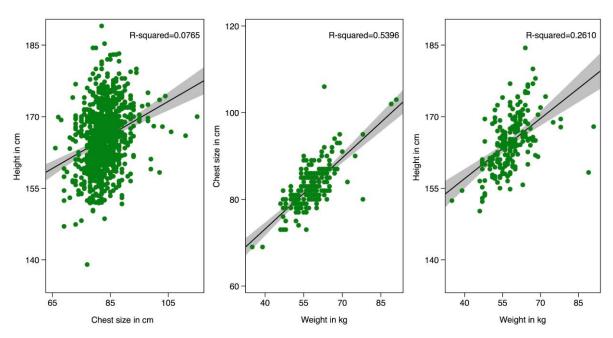

Figure A2: The relationship between height, chest size and weight

| runtamiento de la   |                                                                  | Reemplazo de 191                                                                                                                                                                                                                                                                                                                                                                                                                                                                                                                                                                                                                                                                                                                                                                                                                                                                                                                                                                                                                                                                                                                                                                                                                                                                                                                                                                                                                                                                                                                                                                                                                                                                                                                                                                                                                                                                                                                                                                                                                                                                                                               |                              |
|---------------------|------------------------------------------------------------------|--------------------------------------------------------------------------------------------------------------------------------------------------------------------------------------------------------------------------------------------------------------------------------------------------------------------------------------------------------------------------------------------------------------------------------------------------------------------------------------------------------------------------------------------------------------------------------------------------------------------------------------------------------------------------------------------------------------------------------------------------------------------------------------------------------------------------------------------------------------------------------------------------------------------------------------------------------------------------------------------------------------------------------------------------------------------------------------------------------------------------------------------------------------------------------------------------------------------------------------------------------------------------------------------------------------------------------------------------------------------------------------------------------------------------------------------------------------------------------------------------------------------------------------------------------------------------------------------------------------------------------------------------------------------------------------------------------------------------------------------------------------------------------------------------------------------------------------------------------------------------------------------------------------------------------------------------------------------------------------------------------------------------------------------------------------------------------------------------------------------------------|------------------------------|
| xomo. Ayunta        | miento para practicar el re                                      | Médico titular interino nomb<br>econocimiento é inspeccionar la<br>reemplazo correspondientes á es                                                                                                                                                                                                                                                                                                                                                                                                                                                                                                                                                                                                                                                                                                                                                                                                                                                                                                                                                                                                                                                                                                                                                                                                                                                                                                                                                                                                                                                                                                                                                                                                                                                                                                                                                                                                                                                                                                                                                                                                                             | s operacio-                  |
|                     | CERCIFICO: Haber reconoc                                         | ido por acuerdo de la expresada  Hina Rihas Name al                                                                                                                                                                                                                                                                                                                                                                                                                                                                                                                                                                                                                                                                                                                                                                                                                                                                                                                                                                                                                                                                                                                                                                                                                                                                                                                                                                                                                                                                                                                                                                                                                                                                                                                                                                                                                                                                                                                                                                                                                                                                            | Corporación                  |
| ТАЬЬЯ               |                                                                  |                                                                                                                                                                                                                                                                                                                                                                                                                                                                                                                                                                                                                                                                                                                                                                                                                                                                                                                                                                                                                                                                                                                                                                                                                                                                                                                                                                                                                                                                                                                                                                                                                                                                                                                                                                                                                                                                                                                                                                                                                                                                                                                                |                              |
| Metro Milimetros 3  | número & del alistamio de Age / años de edad, de                 | ento y número del sorteo oficio elasciera Profession of birth provincia de father y del y del                                                                                                                                                                                                                                                                                                                                                                                                                                                                                                                                                                                                                                                                                                                                                                                                                                                                                                                                                                                                                                                                                                                                                                                                                                                                                                                                                                                                                                                                                                                                                                                                                                                                                                                                                                                                                                                                                                                                                                                                                                  | de 1912<br>natural           |
| 1 613 4             | de Gerona Place                                                  | of birth provincia de Father of de la de l | Moth                         |
| Height (mm)         | de cuvo mozo, en vi                                              | rtud de lo dispuesto en el parrajo                                                                                                                                                                                                                                                                                                                                                                                                                                                                                                                                                                                                                                                                                                                                                                                                                                                                                                                                                                                                                                                                                                                                                                                                                                                                                                                                                                                                                                                                                                                                                                                                                                                                                                                                                                                                                                                                                                                                                                                                                                                                                             | segunao aei                  |
|                     | rrespondientes operaciones d                                     | y de Reclutamiento, he inspeccion<br>e medición y peso, resultando d                                                                                                                                                                                                                                                                                                                                                                                                                                                                                                                                                                                                                                                                                                                                                                                                                                                                                                                                                                                                                                                                                                                                                                                                                                                                                                                                                                                                                                                                                                                                                                                                                                                                                                                                                                                                                                                                                                                                                                                                                                                           | de ellas, que                |
| PESO                | alcanza una talla de un metr                                     | o seiscientos fres                                                                                                                                                                                                                                                                                                                                                                                                                                                                                                                                                                                                                                                                                                                                                                                                                                                                                                                                                                                                                                                                                                                                                                                                                                                                                                                                                                                                                                                                                                                                                                                                                                                                                                                                                                                                                                                                                                                                                                                                                                                                                                             |                              |
| Kilos Gramos        |                                                                  |                                                                                                                                                                                                                                                                                                                                                                                                                                                                                                                                                                                                                                                                                                                                                                                                                                                                                                                                                                                                                                                                                                                                                                                                                                                                                                                                                                                                                                                                                                                                                                                                                                                                                                                                                                                                                                                                                                                                                                                                                                                                                                                                | gramos, y                    |
| 54                  |                                                                  | n del tórax 088 metras<br>céntim                                                                                                                                                                                                                                                                                                                                                                                                                                                                                                                                                                                                                                                                                                                                                                                                                                                                                                                                                                                                                                                                                                                                                                                                                                                                                                                                                                                                                                                                                                                                                                                                                                                                                                                                                                                                                                                                                                                                                                                                                                                                                               |                              |
| Weight (kg)         | Interrogado, no alegó                                            | defecto físico No physical disabili                                                                                                                                                                                                                                                                                                                                                                                                                                                                                                                                                                                                                                                                                                                                                                                                                                                                                                                                                                                                                                                                                                                                                                                                                                                                                                                                                                                                                                                                                                                                                                                                                                                                                                                                                                                                                                                                                                                                                                                                                                                                                            | ty                           |
| Perimetro torácico  | Reconocido, resultó com                                          | o presentar enfermed                                                                                                                                                                                                                                                                                                                                                                                                                                                                                                                                                                                                                                                                                                                                                                                                                                                                                                                                                                                                                                                                                                                                                                                                                                                                                                                                                                                                                                                                                                                                                                                                                                                                                                                                                                                                                                                                                                                                                                                                                                                                                                           | lad ni                       |
| Metros centímetros  | defecto de los comp                                              | rendidos en el cuadro;                                                                                                                                                                                                                                                                                                                                                                                                                                                                                                                                                                                                                                                                                                                                                                                                                                                                                                                                                                                                                                                                                                                                                                                                                                                                                                                                                                                                                                                                                                                                                                                                                                                                                                                                                                                                                                                                                                                                                                                                                                                                                                         | bulna                        |
| Mellos Cellillieros |                                                                  | ect and have good harmony between his                                                                                                                                                                                                                                                                                                                                                                                                                                                                                                                                                                                                                                                                                                                                                                                                                                                                                                                                                                                                                                                                                                                                                                                                                                                                                                                                                                                                                                                                                                                                                                                                                                                                                                                                                                                                                                                                                                                                                                                                                                                                                          |                              |
| 0 28                | por todo lo que el que suscr                                     | ihe le concentua                                                                                                                                                                                                                                                                                                                                                                                                                                                                                                                                                                                                                                                                                                                                                                                                                                                                                                                                                                                                                                                                                                                                                                                                                                                                                                                                                                                                                                                                                                                                                                                                                                                                                                                                                                                                                                                                                                                                                                                                                                                                                                               |                              |
| Chest size (cm)     | nara el servicio militar con                                     | 10 comprendido en el número                                                                                                                                                                                                                                                                                                                                                                                                                                                                                                                                                                                                                                                                                                                                                                                                                                                                                                                                                                                                                                                                                                                                                                                                                                                                                                                                                                                                                                                                                                                                                                                                                                                                                                                                                                                                                                                                                                                                                                                                                                                                                                    | orden_                       |
|                     | el narecer del médico.                                           | adro,conformándose el in                                                                                                                                                                                                                                                                                                                                                                                                                                                                                                                                                                                                                                                                                                                                                                                                                                                                                                                                                                                                                                                                                                                                                                                                                                                                                                                                                                                                                                                                                                                                                                                                                                                                                                                                                                                                                                                                                                                                                                                                                                                                                                       |                              |
|                     | Y para que conste y obra dunlicado, visada por el Sr             | e los efectos oportunos libro la l<br>. Alcalde en Gerona á de l                                                                                                                                                                                                                                                                                                                                                                                                                                                                                                                                                                                                                                                                                                                                                                                                                                                                                                                                                                                                                                                                                                                                                                                                                                                                                                                                                                                                                                                                                                                                                                                                                                                                                                                                                                                                                                                                                                                                                                                                                                                               | presente por<br>Marzo de mil |
|                     | novecientos dese.                                                |                                                                                                                                                                                                                                                                                                                                                                                                                                                                                                                                                                                                                                                                                                                                                                                                                                                                                                                                                                                                                                                                                                                                                                                                                                                                                                                                                                                                                                                                                                                                                                                                                                                                                                                                                                                                                                                                                                                                                                                                                                                                                                                                |                              |
|                     | El interesado                                                    | V.º B.º El                                                                                                                                                                                                                                                                                                                                                                                                                                                                                                                                                                                                                                                                                                                                                                                                                                                                                                                                                                                                                                                                                                                                                                                                                                                                                                                                                                                                                                                                                                                                                                                                                                                                                                                                                                                                                                                                                                                                                                                                                                                                                                                     | Médico                       |
|                     | Joaquen Hory                                                     | Malley My                                                                                                                                                                                                                                                                                                                                                                                                                                                                                                                                                                                                                                                                                                                                                                                                                                                                                                                                                                                                                                                                                                                                                                                                                                                                                                                                                                                                                                                                                                                                                                                                                                                                                                                                                                                                                                                                                                                                                                                                                                                                                                                      | X Do                         |
|                     | Plimiento de la dispuesto                                        | en el párrafo segundo de la Real Orden cir                                                                                                                                                                                                                                                                                                                                                                                                                                                                                                                                                                                                                                                                                                                                                                                                                                                                                                                                                                                                                                                                                                                                                                                                                                                                                                                                                                                                                                                                                                                                                                                                                                                                                                                                                                                                                                                                                                                                                                                                                                                                                     | cular del Minis-             |
| DILIGENCIA          | terio de la Guerra de 16 de Febrero clasificación, fué declarado | en el párrato segundo de la Real Orden cir<br>o de 1912, por la presente se acredita qu<br>la la conformación                                                                                                                                                                                                                                                                                                                                                                                                                                                                                                                                                                                                                                                                                                                                                                                                                                                                                                                                                                                                                                                                                                                                                                                                                                                                                                                                                                                                                                                                                                                                                                                                                                                                                                                                                                                                                                                                                                                                                                                                                  | e en el acto de              |
|                     | 2 min reclamación                                                | Land Bile                                                                                                                                                                                                                                                                                                                                                                                                                                                                                                                                                                                                                                                                                                                                                                                                                                                                                                                                                                                                                                                                                                                                                                                                                                                                                                                                                                                                                                                                                                                                                                                                                                                                                                                                                                                                                                                                                                                                                                                                                                                                                                                      |                              |
|                     | y que se de han hecho la invitación y                            | y advertencia que determina el art. 105 de l<br>d, lo firma el interesado en unión del Sr. A                                                                                                                                                                                                                                                                                                                                                                                                                                                                                                                                                                                                                                                                                                                                                                                                                                                                                                                                                                                                                                                                                                                                                                                                                                                                                                                                                                                                                                                                                                                                                                                                                                                                                                                                                                                                                                                                                                                                                                                                                                   |                              |
|                     | certifica el infrascrito Secretario.                             | Gerona 2 de Marzo de 19                                                                                                                                                                                                                                                                                                                                                                                                                                                                                                                                                                                                                                                                                                                                                                                                                                                                                                                                                                                                                                                                                                                                                                                                                                                                                                                                                                                                                                                                                                                                                                                                                                                                                                                                                                                                                                                                                                                                                                                                                                                                                                        | 91 Z<br>Secretario,          |
|                     | I lalle By                                                       | Graquin Ybort                                                                                                                                                                                                                                                                                                                                                                                                                                                                                                                                                                                                                                                                                                                                                                                                                                                                                                                                                                                                                                                                                                                                                                                                                                                                                                                                                                                                                                                                                                                                                                                                                                                                                                                                                                                                                                                                                                                                                                                                                                                                                                                  | That                         |
|                     | The Law 1 that                                                   | 1001000                                                                                                                                                                                                                                                                                                                                                                                                                                                                                                                                                                                                                                                                                                                                                                                                                                                                                                                                                                                                                                                                                                                                                                                                                                                                                                                                                                                                                                                                                                                                                                                                                                                                                                                                                                                                                                                                                                                                                                                                                                                                                                                        |                              |