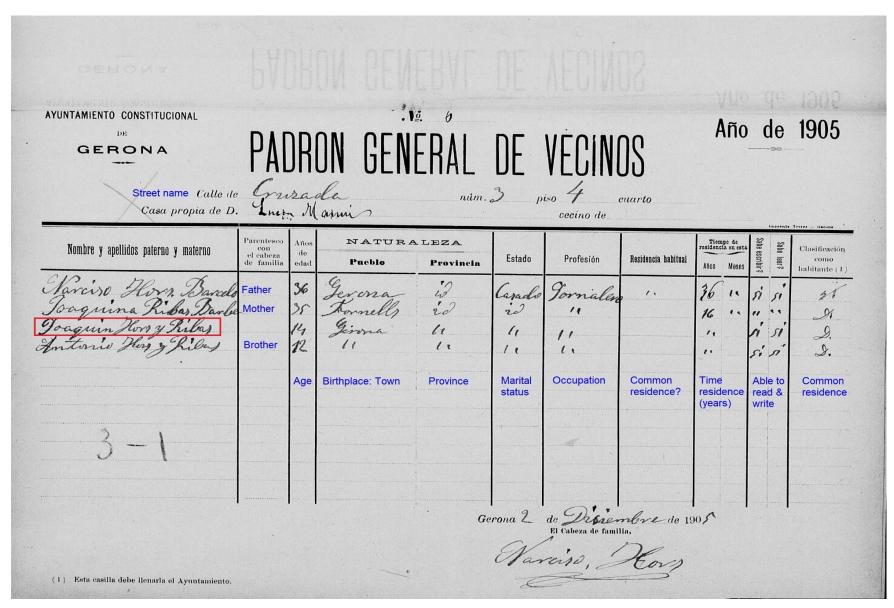

se conformare.

Si ninguno de ellos supiera escribir, firmarán este certificado los testigos hábiles á nombre del primero, ó del que sea, en prueba de su conformidad ó de que no la hubo.

Figure S3

Figure S4