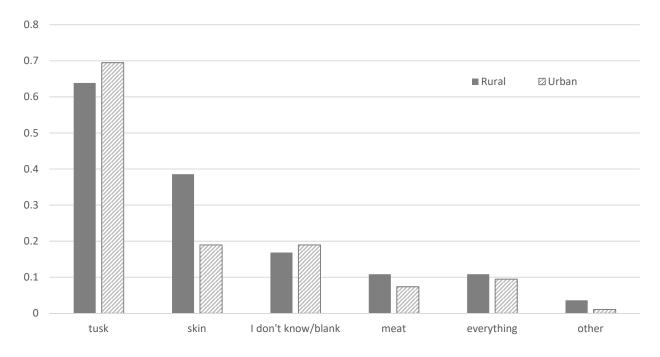

SUPPLEMENTARY MATERIAL 6 Summary of responses from rural (n = 75) and urban (n = 95) participants in Myanmar to the multiple-choice question 'What elephant body parts are taken by poachers?' (December 2016-May 2018). Participants were allowed to choose more than one answer.