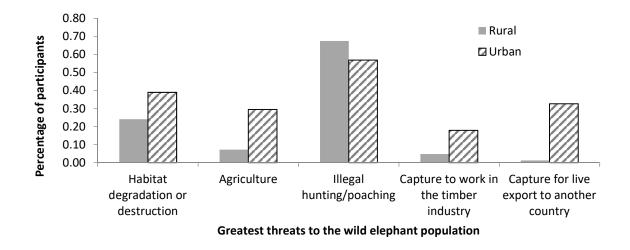

SUPPLEMENTARY MATERIAL 5 Summary of responses from urban and rural participants in Myanmar to the question 'Which of the following you think is the greatest threat to wild elephants?' Participants were allowed to choose multiple options (December 2016-May 2018).