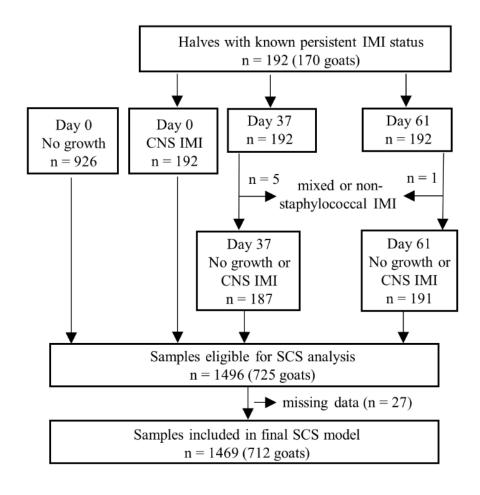

d a coagulase negative staphylococci (CNS) IMI on Day 0 and culture results on |
| 14 | Days 37 and 61 with species identification, and strain type where applicable, were eligible. |
| 15 |                                                                                              |
| 16 | Supplementary Figure S2. Flowchart of udder-halves included in the data analyses for         |
| 17 | determining the odds of an intramammary infection (IMI) persisting. CNS = coagulase negative |
| 18 | staphylococci; PFGE = pulsed-field gel electrophoresis; ID = identification.                 |
| 19 |                                                                                              |
|    |                                                                                              |

20