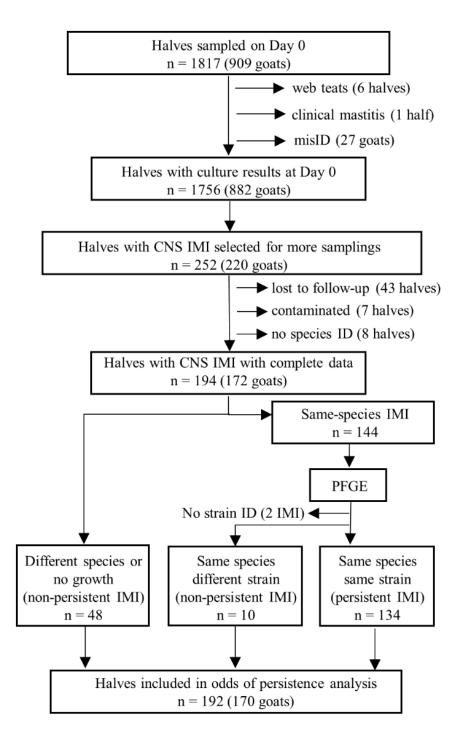

a coagulase negative staphylococci (CNS) IMI on Day 0 and culture results on |
| 14 | Days 37 and 61 with species identification, and strain type where applicable, were eligible. |
| 15 |                                                                                              |
| 16 | Supplementary Figure S2. Flowchart of udder-halves included in the data analyses for         |
| 17 | determining the odds of an intramammary infection (IMI) persisting. CNS = coagulase negative |
| 18 | staphylococci; PFGE = pulsed-field gel electrophoresis; ID = identification.                 |
| 19 |                                                                                              |
|    |                                                                                              |

20