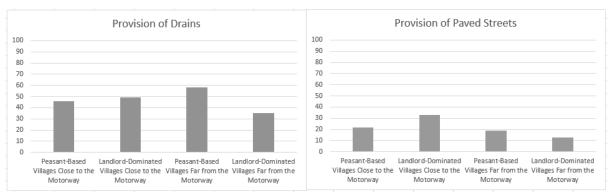

| (0.45)                             | (0.55)                        |
| N                                                                                                                    | 182                                | 201                           |
| Pseudo R <sup>2</sup>                                                                                                | 0.04                               | 0.007                         |
| Robust standard errors, clustered by villages, calculated. P-values in parentheses<br>*** p<0.01, ** p<0.05, * p<0.1 |                                    |                               |

Table 1A: Does the household have any public good provided to it?



## Figure 1A: Provision Levels of Drains and Paved Streets