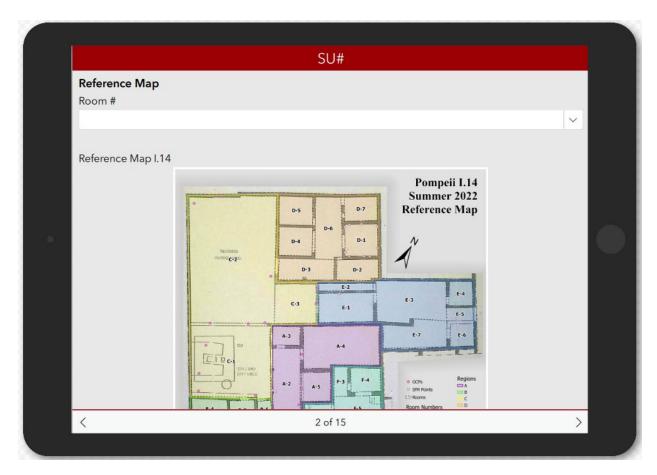

Supplemental Figure 1. Screenshot of page 1 of 15 of the SU form.

Supplemental Figure 2. Screenshot of page 2 of 15 of the SU form.

Supplemental Figure 3. Screenshot of page 3 of 15 of the SU form.

Supplemental Figure 4. Screenshot of page 4 of 15 of the SU form.