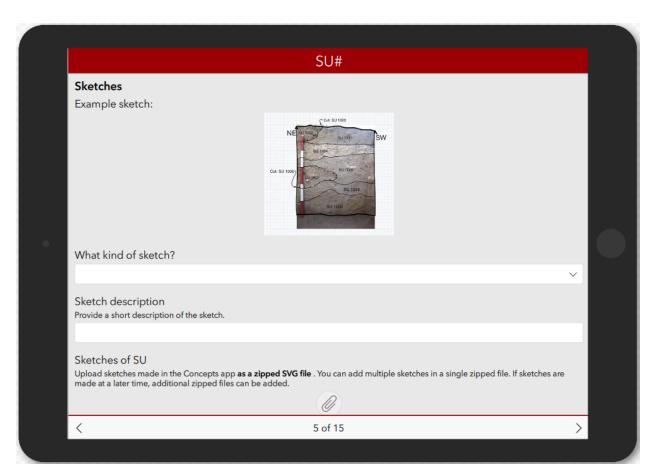

Supplemental Figure 5. Screenshot of page 5 of 15 of the SU form.

Supplemental Figure 6. Screenshot of page 6 of 15 of the SU form.

Supplemental Figure 7. Screenshot of page 7 of 15 of the SU form.

Supplemental Figure 8. Screenshot of page 8 of 15 of the SU form.