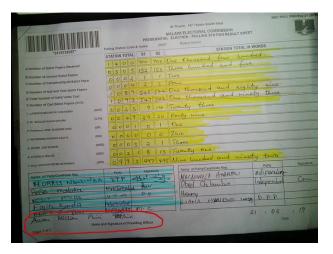

The picture below is of an actual vote tally sheet.

- The number of votes for each candidate is highlighted in yellow.
- The details of political party agents and civic observers are highlighted in blue.
- The presiding officer (the election official from MEC/IEBC) is circled in red.

These important details help to provide a proper record of the witnesses present during the vote counting and the final vote count at a given polling station.

In this survey you will examine vote tally sheets which look like the one above, but with a simpler design. The simplified vote tally sheets that you will see look like the one below. They contain similar details to an actual sheet, which I have also highlighted using the same colors: