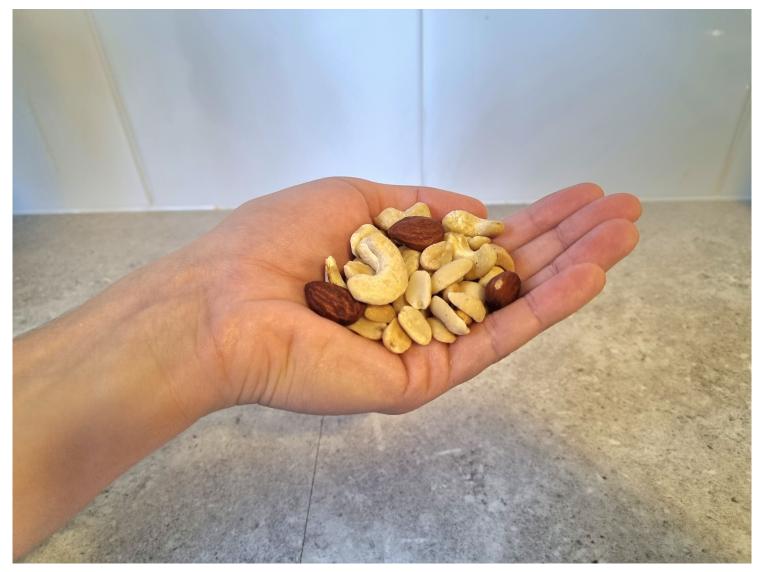

One handful of nuts = 30 grams

One handful of nuts = 30 grams

750 to 900 kilojoules 180 to 220 calories

| Nutrition Information (Average) Servings per package: 14 Serving size: 45g (3/4 metric cup) |                            |                              |                         |  |
|---------------------------------------------------------------------------------------------|----------------------------|------------------------------|-------------------------|--|
|                                                                                             | quantity<br>per<br>serving | % Daily intake ▲ per serving | quantity<br>per<br>100g |  |
| Energy                                                                                      | 660 kJ                     | 8 %                          | 1470 kJ                 |  |
| Protein                                                                                     | 4.5 g                      | 9 %                          | 10.1 g                  |  |
| Fat, total                                                                                  | 1.4 g                      | 2 %                          | 3.0 g                   |  |
| - saturated                                                                                 | 0.3 g                      | 1%                           | 0.6 g                   |  |
| Carbohydrate                                                                                | 28.3 g                     | 9 %                          | 62.9 g                  |  |
| - sugars                                                                                    | 10.8 g                     | 12 %                         | 24.1 g                  |  |
| Dietary fibre                                                                               | 6.8 g                      | 23 %                         | 15.1 g                  |  |
| Sodium                                                                                      | 130 mg                     | 6%                           | 290 mg                  |  |
|                                                                                             |                            | % RDI*                       |                         |  |
| Riboflavin (Vit B2)                                                                         | 0.42 mg                    | 25%                          | 0.94 mg                 |  |
| Niacin (Vit B3)                                                                             | 2.5 mg                     | 25%                          | 5.6 mg                  |  |
| Vitamin B6                                                                                  | 0.4 mg                     | 25%                          | 0.9 mg                  |  |
| Folate                                                                                      | 50 µg                      | 25%                          | 111 µg                  |  |
| Iron                                                                                        | 3.0 mg                     | 25%                          | 6.7 mg                  |  |
| Zinc                                                                                        | 1.8 mg                     | 15%                          | 4.0 mg                  |  |