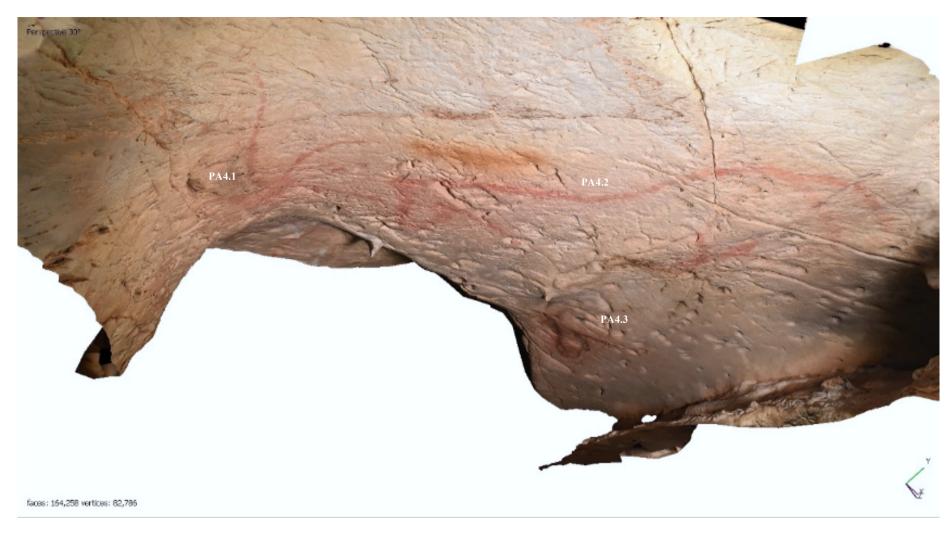

| PA3.1  | Left   | Bright   | 18.6%  | 18.8%  | 19.3%  | 15.0%  | 14.6%  | 14.8%  | 8.6%   | 8.3%   | Dim      | 11.0%  | 11.3%  | 11.7%  | 7.7%   | 6.0%   | 5.5%                                         | 3.4%  | 3.8%  |
|--------|--------|----------|--------|--------|--------|--------|--------|--------|--------|--------|----------|--------|--------|--------|--------|--------|----------------------------------------------|-------|-------|
| PA3.1  | Right  | Bright   | 14.8%  | 11.1%  | 15.6%  | 20.8%  | 15.6%  | 17.8%  | 19.2%  | 12.5%  | Dim      | 7.9%   | 4.6%   | 7.9%   | 10.4%  | 10.7%  | 9.3%                                         | 9.1%  | 7.1%  |
| 111011 | Tugiii | 2 i giiv | 111070 | 111170 | 10.070 | 20.070 | 10.070 | 171070 | 13.270 | 12.670 | <b>2</b> | ,,,,,, |        | 7,570  | 101170 | 101770 | <i>,</i> ,,,,,,,,,,,,,,,,,,,,,,,,,,,,,,,,,,, | ,,,,, | ,,,,, |
| DA22   | Left   | D.:.14   | 37.4%  | 30.4%  | 17.1%  | 12.1%  | 9.8%   | 5.8%   | 6.0%   | 8.6%   | Dim      | 20.9%  | 19.7%  | 14.9%  | 7.0%   | 5.6%   | 2.3%                                         | 3.0%  | 4.9%  |
| PA3.3  | Len    | Bright   | 37.4%  | 30.4%  | 17.1%  | 12.1%  | 9.8%   | 3.8%   | 0.0%   | 8.0%   | Dim      | 20.9%  | 19.7%  | 14.9%  | 7.0%   | 3.0%   | 2.3%                                         | 3.0%  | 4.9%  |
| PA3.3  | Right  | Bright   | 28.0%  | 22.4%  | 15.8%  | 12.9%  | 13.2%  | 9.4%   | 2.3%   | 5.8%   | Dim      | 15.3%  | 14.4%  | 10.6%  | 7.9%   | 7.9%   | 5.4%                                         | 0.5%  | 1.7%  |
|        |        |          |        |        |        |        |        |        |        |        |          |        |        |        |        |        |                                              |       |       |
| PA4.1  | Left   | Bright   | 12.6%  | 16.1%  | 19.8%  | 18.3%  | 18.0%  | 12.4%  | 10.3%  | 9.3%   | Dim      | 6.5%   | 10.1%  | 11.9%  | 11.3%  | 12.4%  | 7.0%                                         | 4.3%  | 5.5%  |
| PA4.1  | Right  | Bright   | 19.6%  | 16.1%  | 16.5%  | 18.3%  | 13.6%  | 9.9%   | 6.0%   | 4.0%   | Dim      | 12.5%  | 10.1%  | 9.6%   | 10.1%  | 8.8%   | 5.3%                                         | 2.2%  | 1.7%  |
|        |        |          |        |        |        |        |        |        |        |        |          |        |        |        |        |        |                                              |       |       |
| PA4.2  | Left   | Bright   | 21.9%  | 15.7%  | 20.1%  | 21.3%  | 20.0%  | 15.0%  | 11.6%  | 10.4%  | Dim      | 10.6%  | 8.7%   | 10.8%  | 11.5%  | 10.6%  | 8.2%                                         | 6.1%  | 4.6%  |
| PA4.2  | Right  | Bright   | 29.2%  | 21.2%  | 24.7%  | 17.3%  | 13.8%  | 7.4%   | 5.5%   | 4.2%   | Dim      | 20.0%  | 14.8%  | 16.0%  | 10.8%  | 9.3%   | 3.1%                                         | 2.5%  | 1.3%  |
| FA4.2  | Kigiii | Dright   | 29.270 | 21.270 | 24.770 | 17.370 | 13.670 | 7.470  | 3.370  | 4.270  | Diiii    | 20.076 | 14.670 | 10.076 | 10.670 | 9.370  | 3.170                                        | 2.370 | 1.370 |
| PA4.3  | Left   | Bright   | 13.5%  | 9.4%   | 5.7%   | 9.2%   | 7.7%   | 8.3%   | 6.8%   | 7.9%   | Dim      | 6.3%   | 5.6%   | 5.0%   | 4.8%   | 3.8%   | 4.5%                                         | 2.9%  | 2.2%  |
|        |        |          |        |        |        |        |        |        |        |        |          |        |        |        |        |        |                                              |       |       |