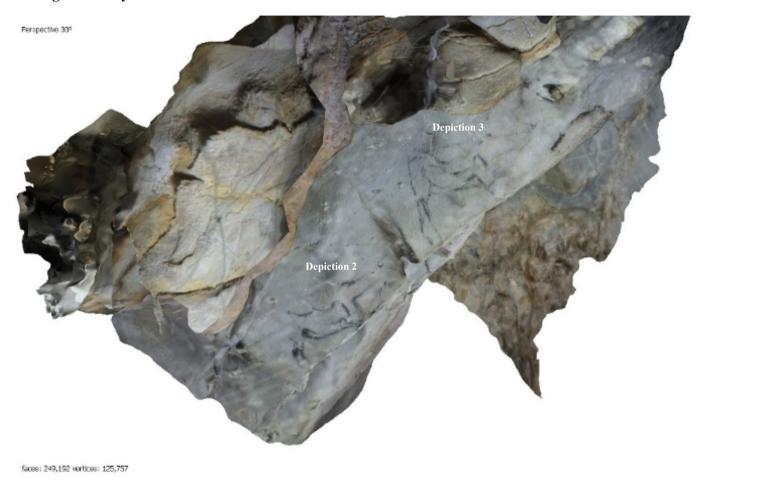

# **Photogrammetry Models: Las Monedas**

**S.I. Figure 1.** Screen-captured image of photogrammetry model 1 from Las Monedas, with depiction 2 and 3 visible.

**S.I. Figure 2.** Screen-captured image of photogrammetry model 1 from Las Monedas, with depictions 5 - 8 visible.