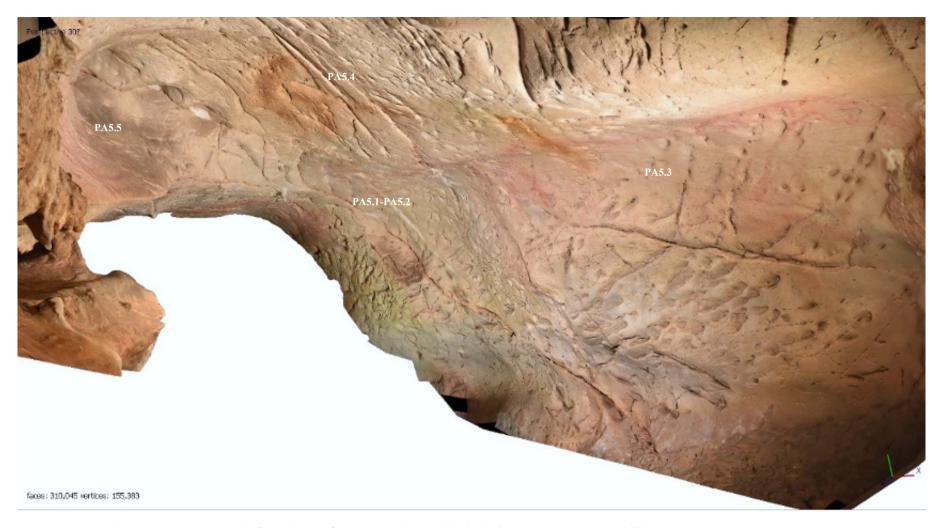

| PA5.1 and<br>PA5.2 | Left  | Bright | 20.4% | 19.1% | 17.7% | 15.5% | 15.6% | 11.0% | 7.6%  | 9.3%  | Dim | 13.5% | 12.3% | 11.0% | 8.6%  | 9.7%  | 6.4%  | 4.6%  | 4.8% |
|--------------------|-------|--------|-------|-------|-------|-------|-------|-------|-------|-------|-----|-------|-------|-------|-------|-------|-------|-------|------|
| PA5.3              | Left  | Bright | 25.6% | 25.4% | 24.7% | 24.2% | 19.8% | 15.6% | 11.4% | 9.3%  | Dim | 13.6% | 14.4% | 14.4% | 12.6% | 10.4% | 8.2%  | 4.6%  | 2.5% |
| PA5.3              | Right | Bright | 14.7% | 17.7% | 17.3% | 15.3% | 14.0% | 12.3% | 12.0% | 9.6%  | Dim | 8.7%  | 11.4% | 11.7% | 10.1% | 8.6%  | 7.1%  | 7.6%  | 5.3% |
| PA5.4              | Left  | Bright | 22.3% | 20.3% | 16.7% | 9.3%  | 14.2% | 9.7%  | 7.9%  | 5.4%  | Dim | 11.7% | 11.6% | 7.6%  | 5.2%  | 7.8%  | 5.0%  | 3.1%  | 1.9% |
| PA5.5              | Right | Bright | 8.6%  | 8.7%  | 9.8%  | 9.5%  | 9.9%  | 8.8%  | 9.0%  | 8.0%  | Dim | 7.2%  | 4.8%  | 4.8%  | 5.1%  | 6.8%  | 4.7%  | 4.5%  | 4.4% |
| PA6.1              | Left  | Bright | 19.3% | 18.3% | 18.8% | 15.9% | 20.8% | 18.2% | 5.9%  | 11.6% | Dim | 11.9% | 10.6% | 10.8% | 9.6%  | 13.0% | 10.9% | 5.1%  | 6.4% |
| PA6.2              | Left  | Bright | 18.2% | 18.1% | 18.1% | 14.8% | 14.4% | 14.3% | 12.4% | 11.6% | Dim | 11.5% | 12.0% | 12.0% | 9.6%  | 10.0% | 8.2%  | 7.9%  | 6.9% |
| PA6.2              | Right | Bright | 20.0% | 15.6% | 15.6% | 11.3% | 12.7% | 15.9% | 12.9% | 6.7%  | Dim | 17.5% | 13.7% | 12.4% | 7.2%  | 8.9%  | 10.9% | 10.1% | 4.7% |
| PA7.1              | Left  | Bright | 14.4% | 25.5% | 26.9% | 19.2% | 15.0% | 8.5%  | 3.9%  | 5.9%  | Dim | 13.4% | 15.1% | 15.2% | 10.8% | 8.2%  | 2.5%  | 0.7%  | 2.2% |