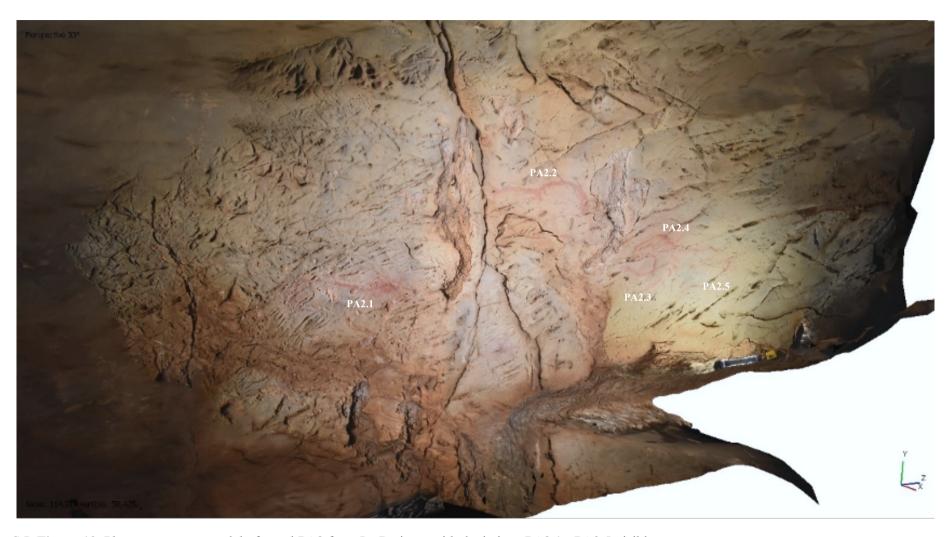

### VR Lighting Simulations: La Pasiega

S.I. Table 2. Relative luminance values (RLV) for the VR lighting simulations of depictions within Gallery A of La Pasiega cave.

| No.              | Light position | Flicker | Ост   | 5cm   | 10cm  | 20cm  | 30cm  | 40cm  | 50cm  | 60cm  | Flicker | 0cm   | 5cm   | 10cm  | 20cm  | 30cm  | 40cm | 50cm | 60cm |
|------------------|----------------|---------|-------|-------|-------|-------|-------|-------|-------|-------|---------|-------|-------|-------|-------|-------|------|------|------|
| PA1.1            | Left           | Bright  | 16.2% | 16.3% | 17.0% | 18.2% | 16.4% | 13.0% | 12.8% | 10.5% | Dim     | 11.6% | 11.2% | 11.2% | 11.6% | 10.5% | 8.1% | 7.8% | 5.9% |
| PA2.1            | Left           | Bright  | 12.8% | 9.2%  | 9.6%  | 5.4%  | 6.7%  | 4.2%  | 6.9%  | 4.0%  | Dim     | 5.3%  | 6.7%  | 5.1%  | 5.3%  | 4.0%  | 2.0% | 3.3% | 1.9% |
| PA2.1            | Right          | Bright  | 22.1% | 22.1% | 16.5% | 12.8% | 10.3% | 8.1%  | 5.4%  | 4.3%  | Dim     | 21.0% | 12.3% | 9.1%  | 7.8%  | 5.3%  | 4.3% | 1.9% | 1.7% |
| PA2.2            | Left           | Bright  | 21.5% | 13.3% | 14.2% | 18.8% | 1.8%  | 14.4% | 4.8%  | 6.1%  | Dim     | 12.7% | 9.5%  | 10.4% | 10.6% | 0.6%  | 7.4% | 1.9% | 2.5% |
| PA2.2            | Right          | Bright  | 21.3% | 26.1% | 25.0% | 18.5% | 17.6% | 13.2% | 7.3%  | 13.3% | Dim     | 14.5% | 16.1% | 13.2% | 10.4% | 10.0% | 6.5% | 2.5% | 5.4% |
| PA2.3 -<br>PA2.5 | Left           | Bright  | 30.7% | 22.6% | 19.1% | 14.1% | 13.4% | 12.2% | 11.2% | 7.8%  | Dim     | 18.1% | 12.8% | 9.8%  | 7.6%  | 6.1%  | 5.5% | 4.6% | 2.4% |
| PA2.3 -<br>PA2.5 | Right          | Bright  | 23.8% | 20.9% | 21.1% | 16.0% | 18.0% | 13.2% | 10.5% | 7.7%  | Dim     | 18.0% | 13.5% | 13.4% | 12.3% | 10.9% | 7.7% | 5.7% | 4.6% |