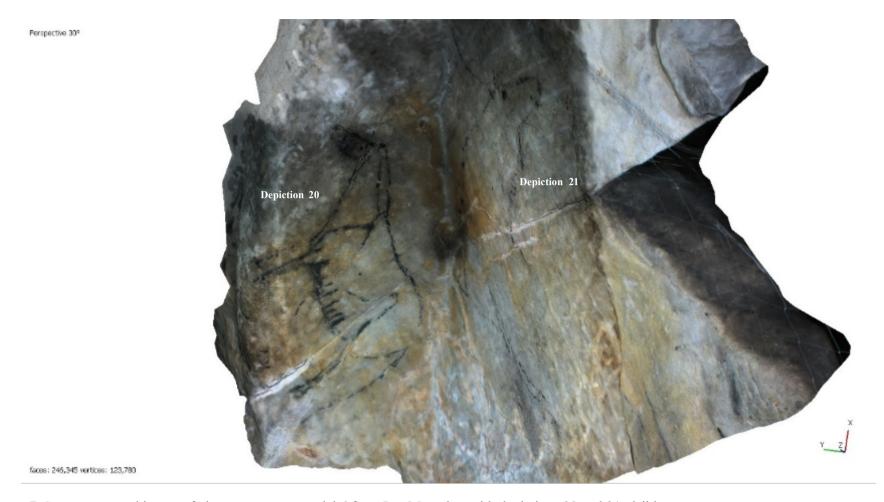

S.I. Figure 7. Screen-captured image of photogrammetry model 6 from Las Monedas, with depictions 20 and 21 visible.

**S.I. Figure 8.** Screen-captured image of photogrammetry model 7 from Las Monedas, with depictions 25 - 36 visible.