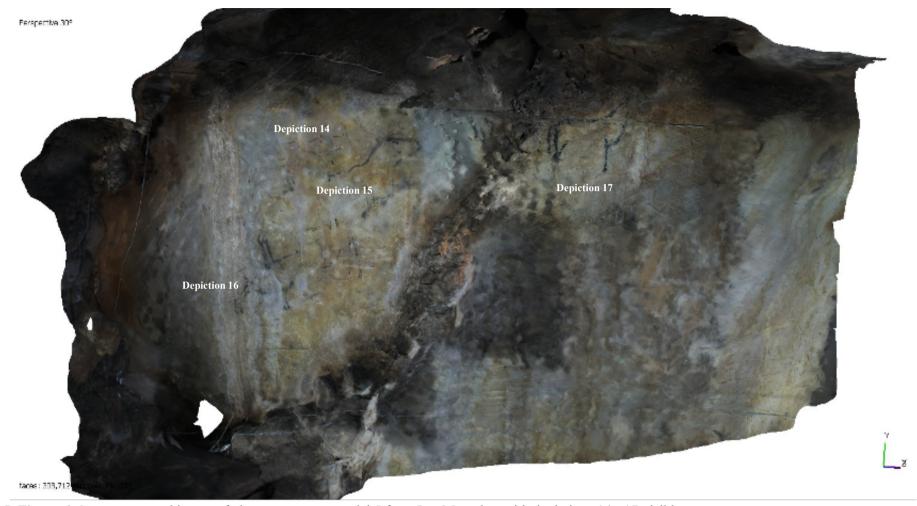

S.I. Figure 5. Screen-captured image of photogrammetry model 4 from Las Monedas, with depiction 13 visible.

**S.I. Figure 6.** Screen-captured image of photogrammetry model 5 from Las Monedas, with depictions 14 - 17 visible.