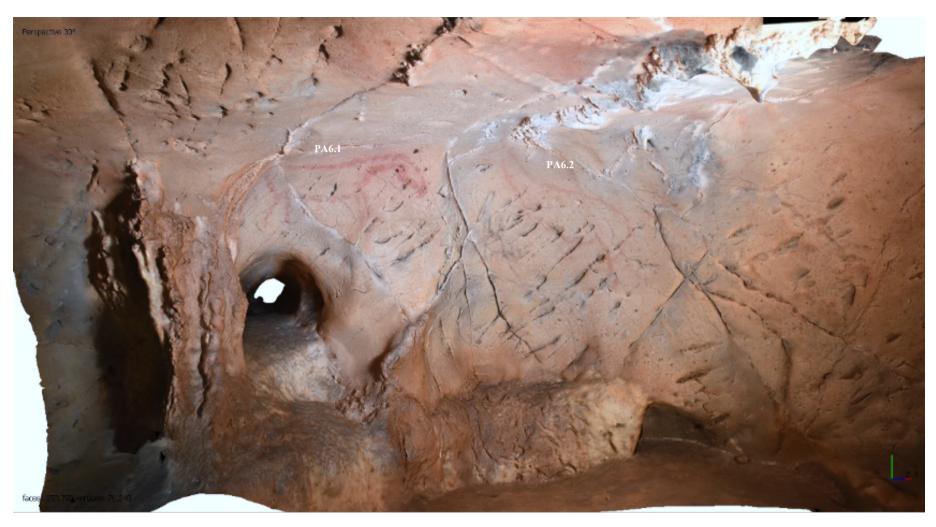

| PA5.1 and<br>PA5.2 | Left  | Bright | 20.4% | 19.1% | 17.7% | 15.5% | 15.6% | 11.0% | 7.6%  | 9.3%  | Dim | 13.5% | 12.3% | 11.0% | 8.6%  | 9.7%  | 6.4%  | 4.6%  | 4.8% |
|--------------------|-------|--------|-------|-------|-------|-------|-------|-------|-------|-------|-----|-------|-------|-------|-------|-------|-------|-------|------|
| PA5.3              | Left  | Bright | 25.6% | 25.4% | 24.7% | 24.2% | 19.8% | 15.6% | 11.4% | 9.3%  | Dim | 13.6% | 14.4% | 14.4% | 12.6% | 10.4% | 8.2%  | 4.6%  | 2.5% |
| PA5.3              | Right | Bright | 14.7% | 17.7% | 17.3% | 15.3% | 14.0% | 12.3% | 12.0% | 9.6%  | Dim | 8.7%  | 11.4% | 11.7% | 10.1% | 8.6%  | 7.1%  | 7.6%  | 5.3% |
| PA5.4              | Left  | Bright | 22.3% | 20.3% | 16.7% | 9.3%  | 14.2% | 9.7%  | 7.9%  | 5.4%  | Dim | 11.7% | 11.6% | 7.6%  | 5.2%  | 7.8%  | 5.0%  | 3.1%  | 1.9% |
| PA5.5              | Right | Bright | 8.6%  | 8.7%  | 9.8%  | 9.5%  | 9.9%  | 8.8%  | 9.0%  | 8.0%  | Dim | 7.2%  | 4.8%  | 4.8%  | 5.1%  | 6.8%  | 4.7%  | 4.5%  | 4.4% |
| PA6.1              | Left  | Bright | 19.3% | 18.3% | 18.8% | 15.9% | 20.8% | 18.2% | 5.9%  | 11.6% | Dim | 11.9% | 10.6% | 10.8% | 9.6%  | 13.0% | 10.9% | 5.1%  | 6.4% |
| PA6.2              | Left  | Bright | 18.2% | 18.1% | 18.1% | 14.8% | 14.4% | 14.3% | 12.4% | 11.6% | Dim | 11.5% | 12.0% | 12.0% | 9.6%  | 10.0% | 8.2%  | 7.9%  | 6.9% |
| PA6.2              | Right | Bright | 20.0% | 15.6% | 15.6% | 11.3% | 12.7% | 15.9% | 12.9% | 6.7%  | Dim | 17.5% | 13.7% | 12.4% | 7.2%  | 8.9%  | 10.9% | 10.1% | 4.7% |
| PA7.1              | Left  | Bright | 14.4% | 25.5% | 26.9% | 19.2% | 15.0% | 8.5%  | 3.9%  | 5.9%  | Dim | 13.4% | 15.1% | 15.2% | 10.8% | 8.2%  | 2.5%  | 0.7%  | 2.2% |