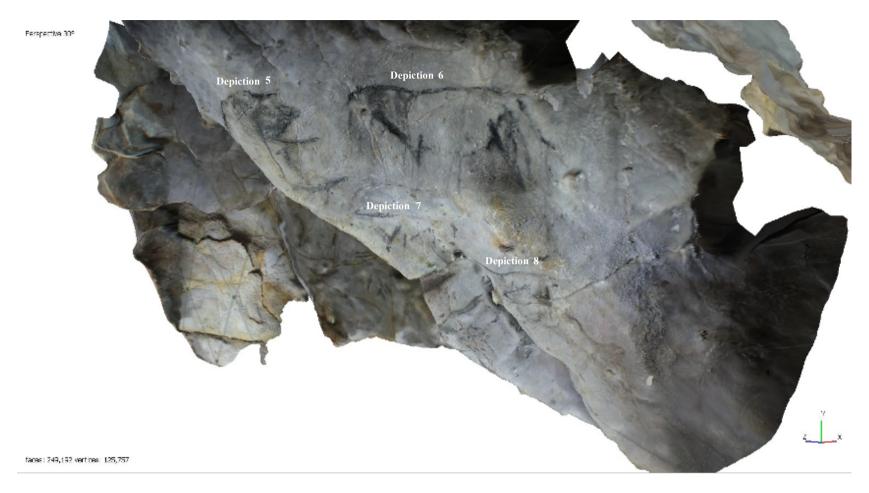

# **Photogrammetry Models: Las Monedas**

**S.I. Figure 1.** Screen-captured image of photogrammetry model 1 from Las Monedas, with depiction 2 and 3 visible.

**S.I. Figure 2.** Screen-captured image of photogrammetry model 1 from Las Monedas, with depictions 5 - 8 visible.