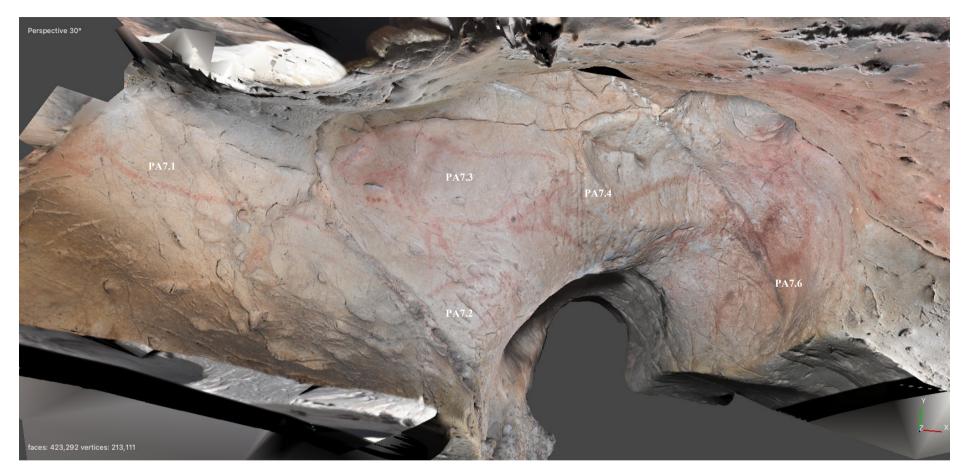

| PA5.1 and<br>PA5.2 | Left  | Bright | 20.4% | 19.1% | 17.7% | 15.5% | 15.6% | 11.0% | 7.6%  | 9.3%  | Dim | 13.5% | 12.3% | 11.0% | 8.6%  | 9.7%  | 6.4%  | 4.6%  | 4.8% |
|--------------------|-------|--------|-------|-------|-------|-------|-------|-------|-------|-------|-----|-------|-------|-------|-------|-------|-------|-------|------|
| PA5.3              | Left  | Bright | 25.6% | 25.4% | 24.7% | 24.2% | 19.8% | 15.6% | 11.4% | 9.3%  | Dim | 13.6% | 14.4% | 14.4% | 12.6% | 10.4% | 8.2%  | 4.6%  | 2.5% |
| PA5.3              | Right | Bright | 14.7% | 17.7% | 17.3% | 15.3% | 14.0% | 12.3% | 12.0% | 9.6%  | Dim | 8.7%  | 11.4% | 11.7% | 10.1% | 8.6%  | 7.1%  | 7.6%  | 5.3% |
| PA5.4              | Left  | Bright | 22.3% | 20.3% | 16.7% | 9.3%  | 14.2% | 9.7%  | 7.9%  | 5.4%  | Dim | 11.7% | 11.6% | 7.6%  | 5.2%  | 7.8%  | 5.0%  | 3.1%  | 1.9% |
| PA5.5              | Right | Bright | 8.6%  | 8.7%  | 9.8%  | 9.5%  | 9.9%  | 8.8%  | 9.0%  | 8.0%  | Dim | 7.2%  | 4.8%  | 4.8%  | 5.1%  | 6.8%  | 4.7%  | 4.5%  | 4.4% |
| PA6.1              | Left  | Bright | 19.3% | 18.3% | 18.8% | 15.9% | 20.8% | 18.2% | 5.9%  | 11.6% | Dim | 11.9% | 10.6% | 10.8% | 9.6%  | 13.0% | 10.9% | 5.1%  | 6.4% |
| PA6.2              | Left  | Bright | 18.2% | 18.1% | 18.1% | 14.8% | 14.4% | 14.3% | 12.4% | 11.6% | Dim | 11.5% | 12.0% | 12.0% | 9.6%  | 10.0% | 8.2%  | 7.9%  | 6.9% |
| PA6.2              | Right | Bright | 20.0% | 15.6% | 15.6% | 11.3% | 12.7% | 15.9% | 12.9% | 6.7%  | Dim | 17.5% | 13.7% | 12.4% | 7.2%  | 8.9%  | 10.9% | 10.1% | 4.7% |
| PA7.1              | Left  | Bright | 14.4% | 25.5% | 26.9% | 19.2% | 15.0% | 8.5%  | 3.9%  | 5.9%  | Dim | 13.4% | 15.1% | 15.2% | 10.8% | 8.2%  | 2.5%  | 0.7%  | 2.2% |

| PA7.1 | Right | Bright | 31.1% | 30.4% | 25.8% | 25.4% | 14.1% | 11.4% | 4.4%  | 0.0%  | Dim | 28.9% | 18.6% | 14.8% | 14.9% | 7.8%  | 5.9% | 1.4% | 0.0% |
|-------|-------|--------|-------|-------|-------|-------|-------|-------|-------|-------|-----|-------|-------|-------|-------|-------|------|------|------|
| PA7.2 | Left  | Bright | 17.2% | 18.6% | 22.9% | 18.5% | 10.1% | 9.3%  | 10.6% | 7.8%  | Dim | 12.9% | 13.3% | 17.3% | 13.3% | 10.4% | 5.2% | 7.4% | 4.6% |
| PA7.3 | Left  | Bright | 12.7% | 18.3% | 17.7% | 16.0% | 16.8% | 18.6% | 8.1%  | 2.4%  | Dim | 6.9%  | 10.8% | 10.2% | 8.3%  | 7.5%  | 9.6% | 2.8% | 0.9% |
| PA7.3 | Right | Bright | 17.0% | 16.4% | 15.6% | 16.8% | 16.2% | 10.3% | 9.6%  | 8.6%  | Dim | 14.0% | 11.0% | 8.6%  | 10.8% | 8.1%  | 5.0% | 5.0% | 3.4% |
| PA7.4 | Left  | Bright | 30.7% | 24.1% | 22.1% | 15.0% | 13.3% | 9.6%  | 3.0%  | 6.7%  | Dim | 18.1% | 15.1% | 12.9% | 7.6%  | 5.9%  | 4.7% | 3.0% | 3.0% |
| PA7.4 | Right | Bright | 15.8% | 13.8% | 10.0% | 18.6% | 17.1% | 13.9% | 11.5% | 6.0%  | Dim | 12.8% | 7.6%  | 5.9%  | 12.0% | 10.0% | 8.5% | 6.2% | 1.8% |
| PA7.5 | Left  | Bright | 22.8% | 20.7% | 19.2% | 18.6% | 15.9% | 14.7% | 8.4%  | 10.0% | Dim | 13.5% | 12.2% | 10.7% | 10.4% | 9.2%  | 8.2% | 4.8% | 5.2% |
| PA7.6 | Left  | Bright | 24.7% | 21.3% | 17.1% | 11.2% | 14.4% | 15.4% | 12.4% | 12.7% | Dim | 13.8% | 12.9% | 8.7%  | 5.4%  | 9.4%  | 9.6% | 6.9% | 7.3% |
| PA7.6 | Right | Bright | 22.9% | 18.2% | 21.7% | 18.3% | 13.4% | 10.5% | 10.5% | 12.2% | Dim | 17.0% | 13.9% | 13.3% | 11.4% | 6.7%  | 5.0% | 5.3% | 5.8% |