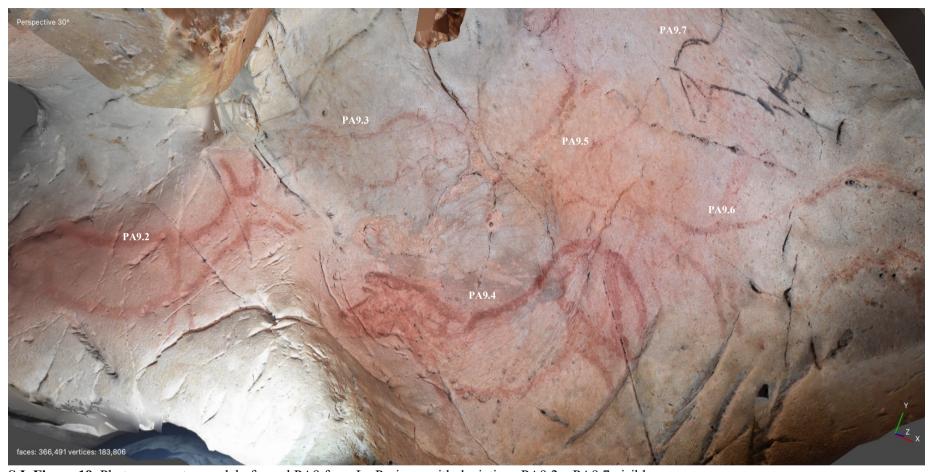

| PA8.2 | Left  | Bright | 20.2% | 19.1% | 18.8% | 16.7% | 12.3% | 11.5% | 9.3%  | 5.5%  | Dim | 11.8% | 11.3% | 11.0% | 9.7%  | 5.9%  | 5.5% | 1.9% | 1.9% |
|-------|-------|--------|-------|-------|-------|-------|-------|-------|-------|-------|-----|-------|-------|-------|-------|-------|------|------|------|
| PA8.2 | Right | Bright | 26.4% | 20.7% | 20.6% | 15.9% | 12.3% | 8.6%  | 5.3%  | 4.6%  | Dim | 18.7% | 15.0% | 13.8% | 11.0% | 7.7%  | 4.8% | 2.8% | 1.6% |
| PA9.4 | Left  | Bright | 23.7% | 18.0% | 15.3% | 15.3% | 12.9% | 8.7%  | 9.2%  | 8.9%  | Dim | 14.9% | 8.7%  | 9.1%  | 7.4%  | 6.8%  | 4.7% | 3.9% | 4.3% |
| PA9.4 | Right | Bright | 12.0% | 13.0% | 10.6% | 10.4% | 12.5% | 11.1% | 10.9% | 13.4% | Dim | 5.0%  | 5.0%  | 4.1%  | 6.6%  | 5.0%  | 4.8% | 5.7% | 6.4% |
| PA9.5 | Left  | Bright | 24.8% | 16.5% | 20.4% | 14.7% | 11.9% | 12.4% | 9.8%  | 10.9% | Dim | 20.5% | 12.3% | 12.0% | 8.2%  | 7.2%  | 6.9% | 5.0% | 6.1% |
| PA9.5 | Right | Bright | 30.6% | 26.3% | 23.3% | 24.0% | 18.1% | 9.9%  | 5.5%  | 10.4% | Dim | 27.0% | 18.4% | 14.9% | 13.6% | 10.3% | 5.3% | 1.0% | 5.2% |
| PA9.6 | Left  | Bright | 23.1% | 20.7% | 18.1% | 16.3% | 14.8% | 10.2% | 6.4%  | 1.5%  | Dim | 14.1% | 12.7% | 11.0% | 9.3%  | 8.9%  | 5.0% | 2.3% | 0.8% |
| PA9.7 | Left  | Bright | 15.6% | 13.4% | 15.1% | 11.8% | 12.9% | 11.4% | 9.1%  | 9.3%  | Dim | 9.3%  | 8.3%  | 9.7%  | 8.4%  | 7.7%  | 6.9% | 5.4% | 4.6% |
| PA9.7 | Right | Bright | 19.9% | 17.1% | 14.1% | 13.9% | 10.1% | 8.7%  | 8.4%  | 9.2%  | Dim | 17.1% | 13.2% | 11.1% | 9.5%  | 6.9%  | 5.7% | 5.4% | 6.5% |