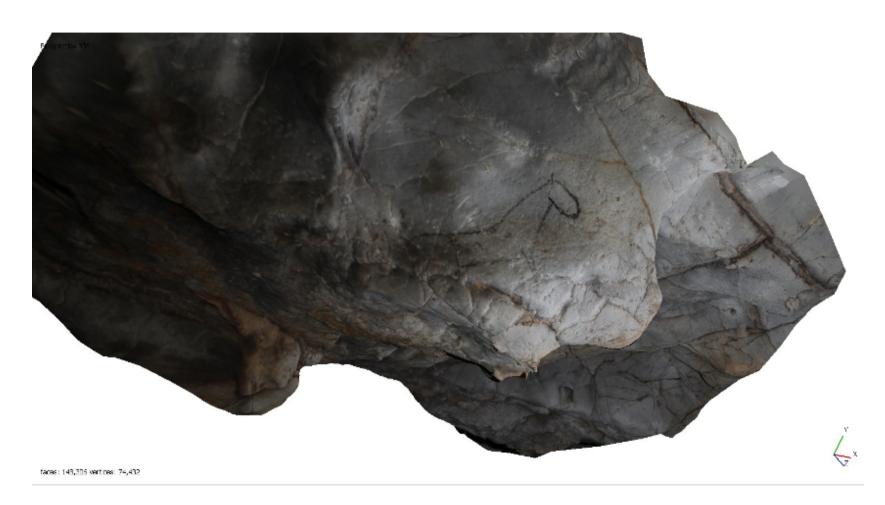

faces: 79,679 vertices: 40,196

**S.I. Figure 3.** Screen-captured image of photogrammetry model 2 from Las Monedas, with depiction 11 visible.

| S.I. Figure 4. Screen-captured image of photogrammetry model 3 from Las Monedas, with depiction 12 visible. |
|-------------------------------------------------------------------------------------------------------------|
|                                                                                                             |
|                                                                                                             |
|                                                                                                             |
|                                                                                                             |
|                                                                                                             |
|                                                                                                             |
|                                                                                                             |
|                                                                                                             |
|                                                                                                             |
|                                                                                                             |
|                                                                                                             |
|                                                                                                             |
|                                                                                                             |
|                                                                                                             |