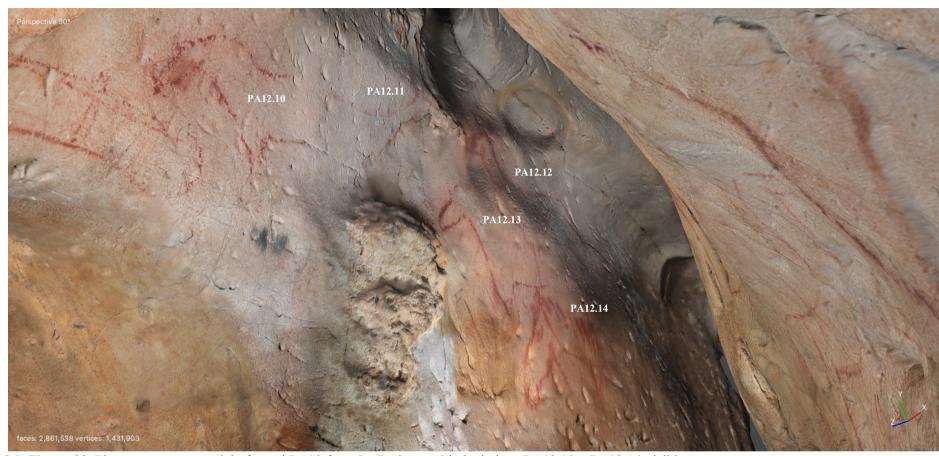

faces: 79,679 vertices: 40,196

**S.I. Figure 3.** Screen-captured image of photogrammetry model 2 from Las Monedas, with depiction 11 visible.

| S.I. Figure 4. Screen-captured image of photogrammetry model 3 from Las Monedas, with depiction 12 visible. |
|-------------------------------------------------------------------------------------------------------------|
|                                                                                                             |
|                                                                                                             |
|                                                                                                             |
|                                                                                                             |
|                                                                                                             |
|                                                                                                             |
|                                                                                                             |
|                                                                                                             |
|                                                                                                             |
|                                                                                                             |
|                                                                                                             |
|                                                                                                             |
|                                                                                                             |
|                                                                                                             |