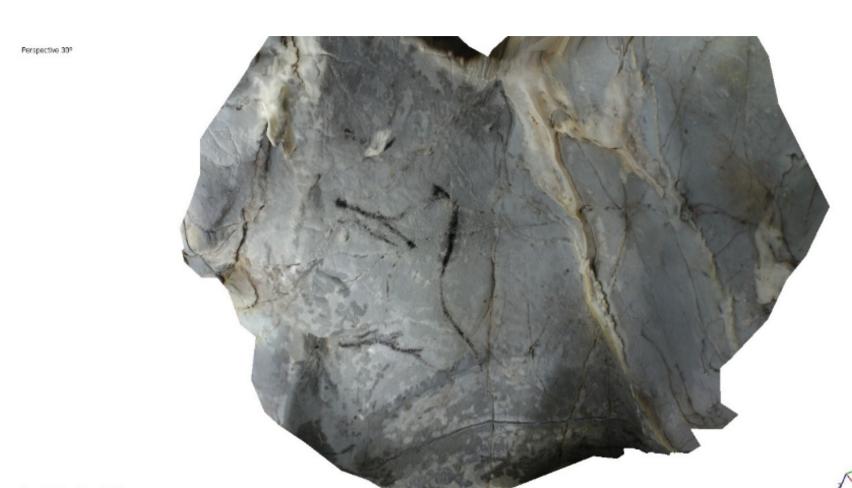

S.I. Figure 5. Screen-captured image of photogrammetry model 4 from Las Monedas, with depiction 13 visible.

**S.I. Figure 6.** Screen-captured image of photogrammetry model 5 from Las Monedas, with depictions 14 - 17 visible.