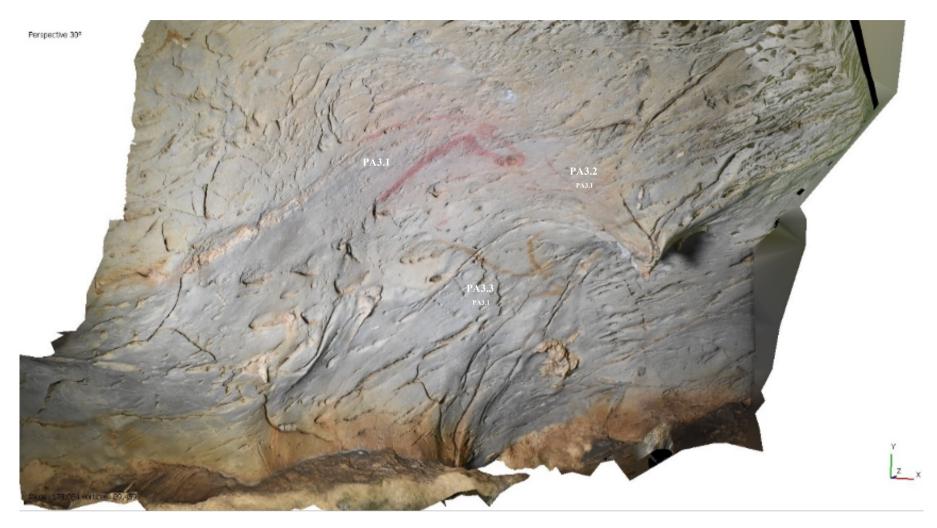

| PA3.1  | Left   | Bright   | 18.6%  | 18.8%  | 19.3%  | 15.0%  | 14.6%  | 14.8%  | 8.6%   | 8.3%   | Dim      | 11.0%  | 11.3%  | 11.7%  | 7.7%   | 6.0%   | 5.5%                                         | 3.4%  | 3.8%  |
|--------|--------|----------|--------|--------|--------|--------|--------|--------|--------|--------|----------|--------|--------|--------|--------|--------|----------------------------------------------|-------|-------|
| PA3.1  | Right  | Bright   | 14.8%  | 11.1%  | 15.6%  | 20.8%  | 15.6%  | 17.8%  | 19.2%  | 12.5%  | Dim      | 7.9%   | 4.6%   | 7.9%   | 10.4%  | 10.7%  | 9.3%                                         | 9.1%  | 7.1%  |
| 111011 | Tugiii | 2 i giiv | 111070 | 111170 | 10.070 | 20.070 | 10.070 | 171070 | 13.270 | 12.670 | <b>2</b> | ,,,,,, |        | 7,570  | 101170 | 101770 | <i>,</i> ,,,,,,,,,,,,,,,,,,,,,,,,,,,,,,,,,,, | ,,,,, | ,,,,, |
| DA22   | Left   | D.:.14   | 37.4%  | 30.4%  | 17.1%  | 12.1%  | 9.8%   | 5.8%   | 6.0%   | 8.6%   | Dim      | 20.9%  | 19.7%  | 14.9%  | 7.0%   | 5.6%   | 2.3%                                         | 3.0%  | 4.9%  |
| PA3.3  | Len    | Bright   | 37.4%  | 30.4%  | 17.1%  | 12.1%  | 9.8%   | 3.8%   | 0.0%   | 8.0%   | Dim      | 20.9%  | 19.7%  | 14.9%  | 7.0%   | 3.0%   | 2.3%                                         | 3.0%  | 4.9%  |
| PA3.3  | Right  | Bright   | 28.0%  | 22.4%  | 15.8%  | 12.9%  | 13.2%  | 9.4%   | 2.3%   | 5.8%   | Dim      | 15.3%  | 14.4%  | 10.6%  | 7.9%   | 7.9%   | 5.4%                                         | 0.5%  | 1.7%  |
|        |        |          |        |        |        |        |        |        |        |        |          |        |        |        |        |        |                                              |       |       |
| PA4.1  | Left   | Bright   | 12.6%  | 16.1%  | 19.8%  | 18.3%  | 18.0%  | 12.4%  | 10.3%  | 9.3%   | Dim      | 6.5%   | 10.1%  | 11.9%  | 11.3%  | 12.4%  | 7.0%                                         | 4.3%  | 5.5%  |
| PA4.1  | Right  | Bright   | 19.6%  | 16.1%  | 16.5%  | 18.3%  | 13.6%  | 9.9%   | 6.0%   | 4.0%   | Dim      | 12.5%  | 10.1%  | 9.6%   | 10.1%  | 8.8%   | 5.3%                                         | 2.2%  | 1.7%  |
|        |        |          |        |        |        |        |        |        |        |        |          |        |        |        |        |        |                                              |       |       |
| PA4.2  | Left   | Bright   | 21.9%  | 15.7%  | 20.1%  | 21.3%  | 20.0%  | 15.0%  | 11.6%  | 10.4%  | Dim      | 10.6%  | 8.7%   | 10.8%  | 11.5%  | 10.6%  | 8.2%                                         | 6.1%  | 4.6%  |
| PA4.2  | Right  | Bright   | 29.2%  | 21.2%  | 24.7%  | 17.3%  | 13.8%  | 7.4%   | 5.5%   | 4.2%   | Dim      | 20.0%  | 14.8%  | 16.0%  | 10.8%  | 9.3%   | 3.1%                                         | 2.5%  | 1.3%  |
| FA4.2  | Kigiii | Dright   | 29.270 | 21.270 | 24.770 | 17.370 | 13.670 | 7.470  | 3.370  | 4.270  | Diiii    | 20.076 | 14.670 | 10.076 | 10.670 | 9.370  | 3.170                                        | 2.370 | 1.370 |
| PA4.3  | Left   | Bright   | 13.5%  | 9.4%   | 5.7%   | 9.2%   | 7.7%   | 8.3%   | 6.8%   | 7.9%   | Dim      | 6.3%   | 5.6%   | 5.0%   | 4.8%   | 3.8%   | 4.5%                                         | 2.9%  | 2.2%  |
|        |        |          |        |        |        |        |        |        |        |        |          |        |        |        |        |        |                                              |       |       |