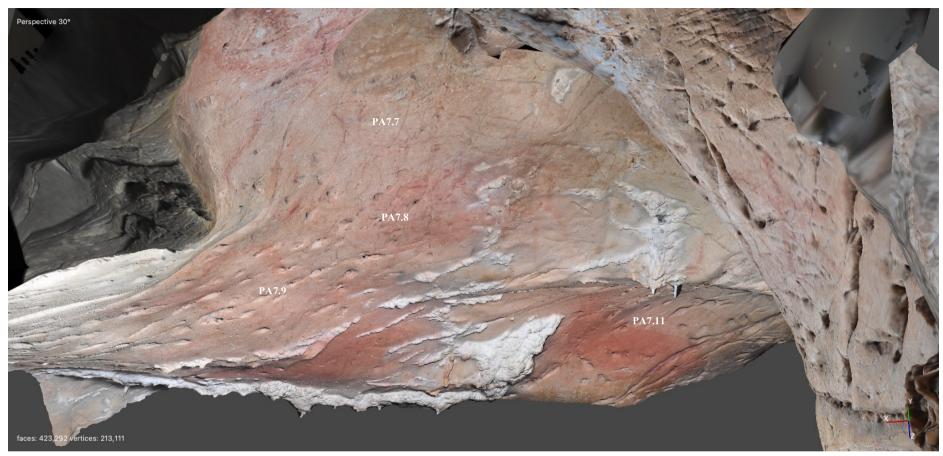

| PA7.7  | Left  | Bright | 23.1% | 22.7% | 24.7% | 21.3% | 19.7% | 17.3% | 18.0% | 12.5% | Dim | 17.2% | 16.2% | 18.1% | 16.8% | 14.4% | 11.1% | 11.6% | 8.2% |
|--------|-------|--------|-------|-------|-------|-------|-------|-------|-------|-------|-----|-------|-------|-------|-------|-------|-------|-------|------|
| PA7.8  | Left  | Bright | 26.7% | 23.8% | 22.6% | 17.7% | 17.8% | 16.2% | 12.5% | 9.3%  | Dim | 16.6% | 14.2% | 15.2% | 11.0% | 11.5% | 9.8%  | 8.2%  | 4.8% |
| PA7.8  | Right | Bright | 14.1% | 16.5% | 12.3% | 16.8% | 13.9% | 13.4% | 12.9% | 12.3% | Dim | 8.7%  | 7.9%  | 8.2%  | 7.7%  | 7.3%  | 6.8%  | 6.3%  | 7.1% |
| PA7.9  | Left  | Bright | 26.3% | 25.7% | 26.4% | 17.3% | 24.4% | 17.7% | 7.2%  | 8.4%  | Dim | 17.9% | 18.3% | 17.8% | 14.2% | 16.5% | 12.7% | 4.0%  | 5.0% |
| PA7.9  | Right | Bright | 25.0% | 25.2% | 23.0% | 24.5% | 22.6% | 19.1% | 15.7% | 10.1% | Dim | 14.8% | 16.5% | 14.5% | 14.6% | 12.8% | 9.3%  | 7.7%  | 4.8% |
| PA7.11 | Left  | Bright | 17.2% | 17.1% | 17.3% | 15.2% | 16.7% | 12.7% | 15.6% | 11.0% | Dim | 9.9%  | 10.4% | 8.7%  | 9.4%  | 8.6%  | 7.4%  | 9.2%  | 6.6% |
| PA7.11 | Right | Bright | 17.2% | 17.1% | 16.5% | 17.2% | 13.9% | 13.6% | 9.5%  | 8.3%  | Dim | 9.8%  | 9.1%  | 9.9%  | 9.6%  | 7.2%  | 7.4%  | 4.8%  | 4.8% |
| PA8.1  | Left  | Bright | 19.8% | 20.0% | 19.0% | 18.4% | 13.9% | 11.2% | 9.9%  | 5.9%  | Dim | 11.8% | 12.1% | 11.7% | 12.2% | 8.5%  | 5.5%  | 4.6%  | 2.4% |
| PA8.1  | Right | Bright | 41.0% | 37.1% | 31.3% | 28.9% | 20.9% | 14.7% | 9.2%  | 7.3%  | Dim | 31.2% | 26.3% | 25.9% | 20.4% | 15.4% | 11.4% | 8.3%  | 4.6% |
|        |       |        |       |       |       |       |       |       |       |       |     |       |       |       |       |       |       |       |      |