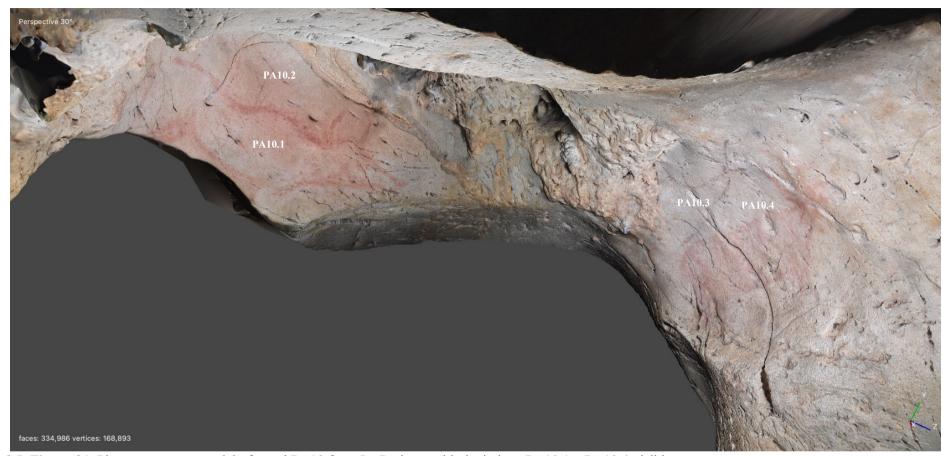

faces: 79,679 vertices: 40,196

**S.I. Figure 3.** Screen-captured image of photogrammetry model 2 from Las Monedas, with depiction 11 visible.

| S.I. Figure 4. Screen-captured image of photogrammetry model 3 from Las Monedas, with depiction 12 visible. |
|-------------------------------------------------------------------------------------------------------------|
|                                                                                                             |
|                                                                                                             |
|                                                                                                             |
|                                                                                                             |
|                                                                                                             |
|                                                                                                             |
|                                                                                                             |
|                                                                                                             |
|                                                                                                             |
|                                                                                                             |
|                                                                                                             |
|                                                                                                             |
|                                                                                                             |
|                                                                                                             |