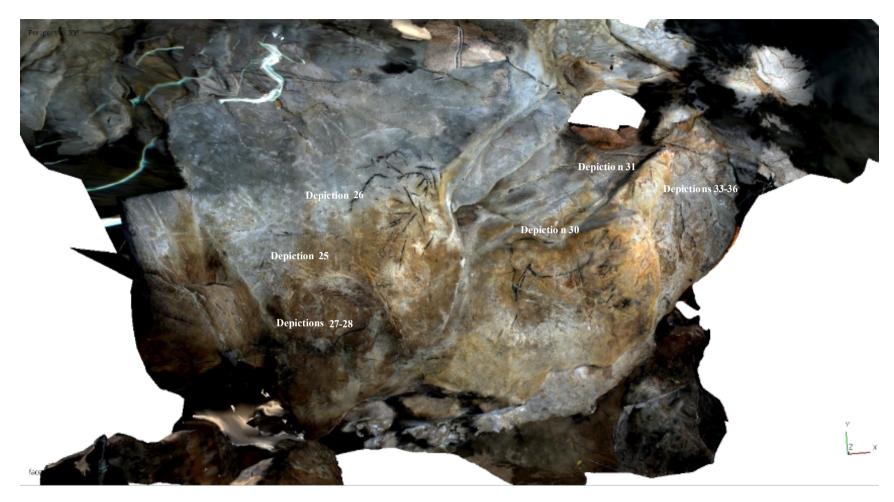

S.I. Figure 7. Screen-captured image of photogrammetry model 6 from Las Monedas, with depictions 20 and 21 visible.

**S.I. Figure 8.** Screen-captured image of photogrammetry model 7 from Las Monedas, with depictions 25 - 36 visible.