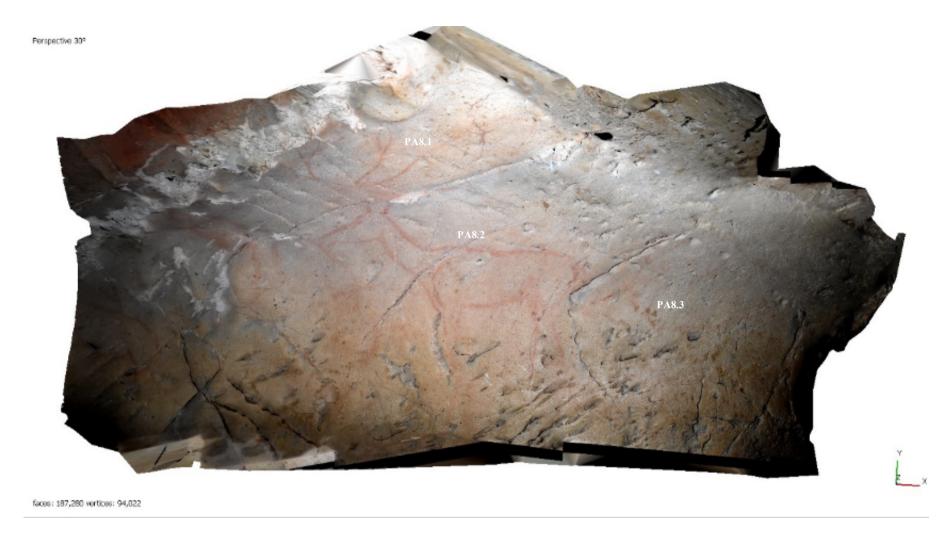

| PA7.7  | Left  | Bright | 23.1% | 22.7% | 24.7% | 21.3% | 19.7% | 17.3% | 18.0% | 12.5% | Dim | 17.2% | 16.2% | 18.1% | 16.8% | 14.4% | 11.1% | 11.6% | 8.2% |
|--------|-------|--------|-------|-------|-------|-------|-------|-------|-------|-------|-----|-------|-------|-------|-------|-------|-------|-------|------|
| PA7.8  | Left  | Bright | 26.7% | 23.8% | 22.6% | 17.7% | 17.8% | 16.2% | 12.5% | 9.3%  | Dim | 16.6% | 14.2% | 15.2% | 11.0% | 11.5% | 9.8%  | 8.2%  | 4.8% |
| PA7.8  | Right | Bright | 14.1% | 16.5% | 12.3% | 16.8% | 13.9% | 13.4% | 12.9% | 12.3% | Dim | 8.7%  | 7.9%  | 8.2%  | 7.7%  | 7.3%  | 6.8%  | 6.3%  | 7.1% |
| PA7.9  | Left  | Bright | 26.3% | 25.7% | 26.4% | 17.3% | 24.4% | 17.7% | 7.2%  | 8.4%  | Dim | 17.9% | 18.3% | 17.8% | 14.2% | 16.5% | 12.7% | 4.0%  | 5.0% |
| PA7.9  | Right | Bright | 25.0% | 25.2% | 23.0% | 24.5% | 22.6% | 19.1% | 15.7% | 10.1% | Dim | 14.8% | 16.5% | 14.5% | 14.6% | 12.8% | 9.3%  | 7.7%  | 4.8% |
| PA7.11 | Left  | Bright | 17.2% | 17.1% | 17.3% | 15.2% | 16.7% | 12.7% | 15.6% | 11.0% | Dim | 9.9%  | 10.4% | 8.7%  | 9.4%  | 8.6%  | 7.4%  | 9.2%  | 6.6% |
| PA7.11 | Right | Bright | 17.2% | 17.1% | 16.5% | 17.2% | 13.9% | 13.6% | 9.5%  | 8.3%  | Dim | 9.8%  | 9.1%  | 9.9%  | 9.6%  | 7.2%  | 7.4%  | 4.8%  | 4.8% |
| PA8.1  | Left  | Bright | 19.8% | 20.0% | 19.0% | 18.4% | 13.9% | 11.2% | 9.9%  | 5.9%  | Dim | 11.8% | 12.1% | 11.7% | 12.2% | 8.5%  | 5.5%  | 4.6%  | 2.4% |
| PA8.1  | Right | Bright | 41.0% | 37.1% | 31.3% | 28.9% | 20.9% | 14.7% | 9.2%  | 7.3%  | Dim | 31.2% | 26.3% | 25.9% | 20.4% | 15.4% | 11.4% | 8.3%  | 4.6% |
|        |       |        |       |       |       |       |       |       |       |       |     |       |       |       |       |       |       |       |      |

| PA8.2 | Left  | Bright | 20.2% | 19.1% | 18.8% | 16.7% | 12.3% | 11.5% | 9.3%  | 5.5%  | Dim | 11.8% | 11.3% | 11.0% | 9.7%  | 5.9%  | 5.5% | 1.9% | 1.9% |
|-------|-------|--------|-------|-------|-------|-------|-------|-------|-------|-------|-----|-------|-------|-------|-------|-------|------|------|------|
| PA8.2 | Right | Bright | 26.4% | 20.7% | 20.6% | 15.9% | 12.3% | 8.6%  | 5.3%  | 4.6%  | Dim | 18.7% | 15.0% | 13.8% | 11.0% | 7.7%  | 4.8% | 2.8% | 1.6% |
| PA9.4 | Left  | Bright | 23.7% | 18.0% | 15.3% | 15.3% | 12.9% | 8.7%  | 9.2%  | 8.9%  | Dim | 14.9% | 8.7%  | 9.1%  | 7.4%  | 6.8%  | 4.7% | 3.9% | 4.3% |
| PA9.4 | Right | Bright | 12.0% | 13.0% | 10.6% | 10.4% | 12.5% | 11.1% | 10.9% | 13.4% | Dim | 5.0%  | 5.0%  | 4.1%  | 6.6%  | 5.0%  | 4.8% | 5.7% | 6.4% |
| PA9.5 | Left  | Bright | 24.8% | 16.5% | 20.4% | 14.7% | 11.9% | 12.4% | 9.8%  | 10.9% | Dim | 20.5% | 12.3% | 12.0% | 8.2%  | 7.2%  | 6.9% | 5.0% | 6.1% |
| PA9.5 | Right | Bright | 30.6% | 26.3% | 23.3% | 24.0% | 18.1% | 9.9%  | 5.5%  | 10.4% | Dim | 27.0% | 18.4% | 14.9% | 13.6% | 10.3% | 5.3% | 1.0% | 5.2% |
| PA9.6 | Left  | Bright | 23.1% | 20.7% | 18.1% | 16.3% | 14.8% | 10.2% | 6.4%  | 1.5%  | Dim | 14.1% | 12.7% | 11.0% | 9.3%  | 8.9%  | 5.0% | 2.3% | 0.8% |
| PA9.7 | Left  | Bright | 15.6% | 13.4% | 15.1% | 11.8% | 12.9% | 11.4% | 9.1%  | 9.3%  | Dim | 9.3%  | 8.3%  | 9.7%  | 8.4%  | 7.7%  | 6.9% | 5.4% | 4.6% |
| PA9.7 | Right | Bright | 19.9% | 17.1% | 14.1% | 13.9% | 10.1% | 8.7%  | 8.4%  | 9.2%  | Dim | 17.1% | 13.2% | 11.1% | 9.5%  | 6.9%  | 5.7% | 5.4% | 6.5% |