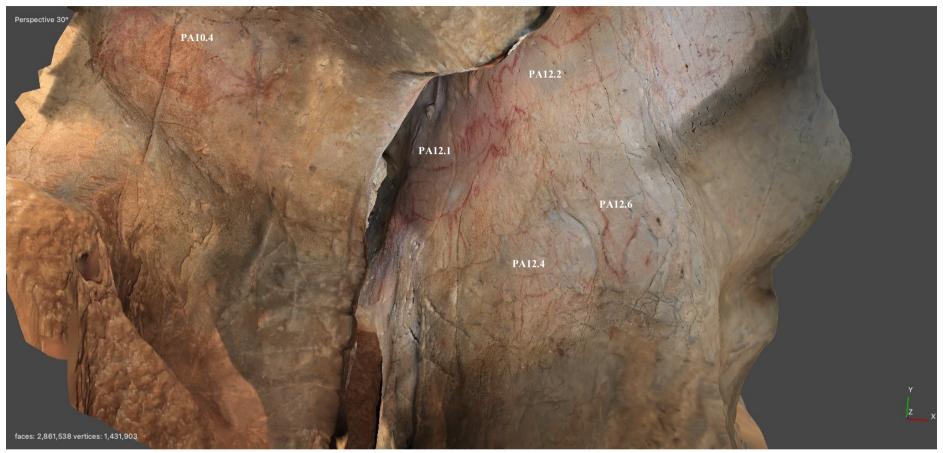

faces: 79,679 vertices: 40,196

**S.I. Figure 3.** Screen-captured image of photogrammetry model 2 from Las Monedas, with depiction 11 visible.

| S.I. Figure 4. Screen-captured image of photogrammetry model 3 from Las Monedas, with depiction 12 visible. |
|-------------------------------------------------------------------------------------------------------------|
|                                                                                                             |
|                                                                                                             |
|                                                                                                             |
|                                                                                                             |
|                                                                                                             |
|                                                                                                             |
|                                                                                                             |
|                                                                                                             |
|                                                                                                             |
|                                                                                                             |
|                                                                                                             |
|                                                                                                             |
|                                                                                                             |
|                                                                                                             |