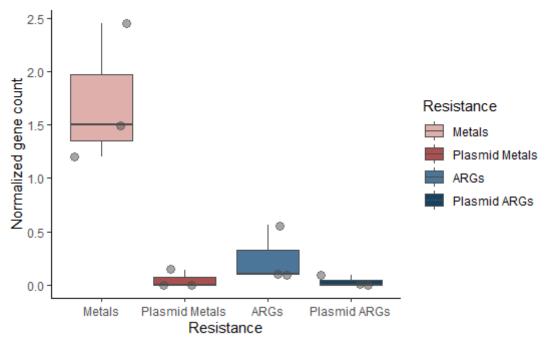

**Supplementary Figure 3.** Normalized gene count of Metal resistance genes and Antimicrobial resistance genes for in total assemblies and plasmidic contigs. Gene count was normalized using 16S rRND count for each metagenomic assembly