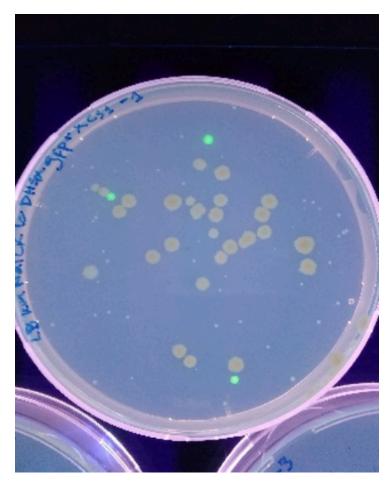

**Supplementary Figure 4.** Transconjugants colonies obtained from one of the exogenous plasmids capture assays with BCAA sample. Three colonies with fluorescent phenotype are observed, culture media was supplemented with Km Nal Chm and Tc.