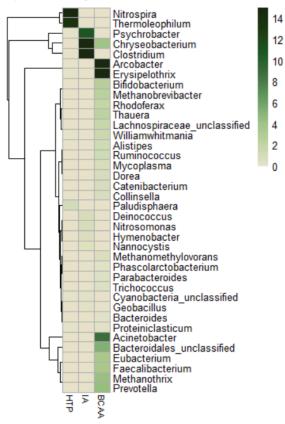

Top 40 bacterial genus relative abundance

**Supplementary Figure 2.** Heatmap of relative abundance of different genus in the three metagenomes sequenced. Community profile was done with Metaphlan4 and the 40 most abundant genera are shown.