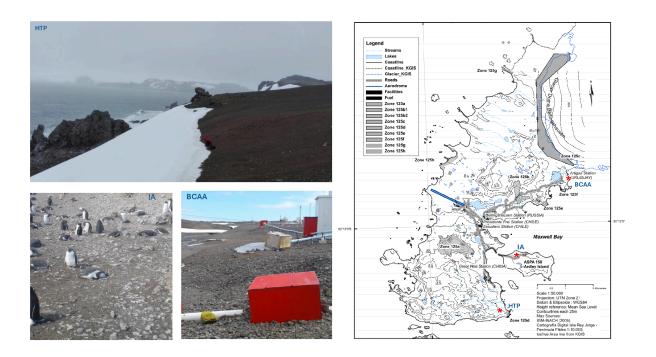

## **Supplementary Material**

**Supplementary Figure 1.** Map of Fildes Peninsula with sampling sites, images show each site at the moment of sampling. Red asterisks in the map indicate the location of sampling points.