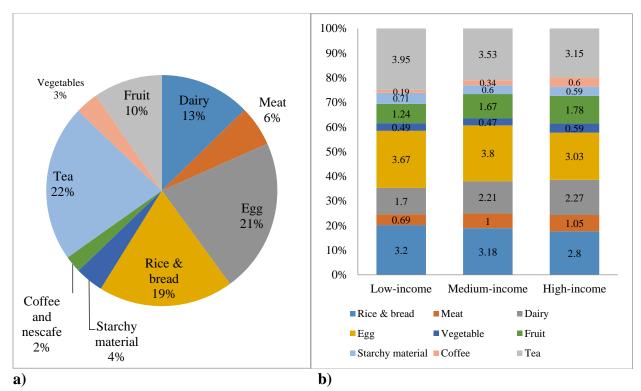

**Figure S1.** (a) Percentage of food consumption (b) Proportion of consumed food among three income class areas

Figure S2. Direct water footprint of residents during 5 years

**Figure S3**. (a) DWF, VWF, TWF according to gender, marital status, and housing status expressed in m³/month (b) DWF, VWF, TWF for three income class areas expressed in m³/month