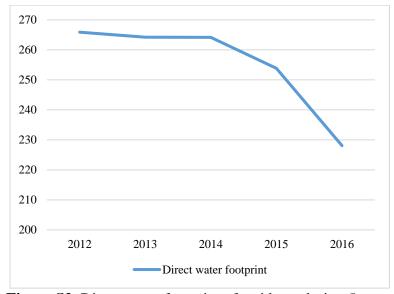

**Figure S1.** (a) Percentage of food consumption (b) Proportion of consumed food among three income class areas

Figure S2. Direct water footprint of residents during 5 years

**Figure S3**. (a) DWF, VWF, TWF according to gender, marital status, and housing status expressed in m³/month (b) DWF, VWF, TWF for three income class areas expressed in m³/month