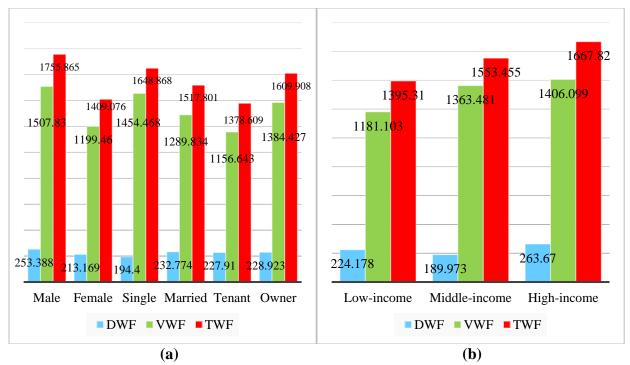

**Figure S1.** (a) Percentage of food consumption (b) Proportion of consumed food among three income class areas

Figure S2. Direct water footprint of residents during 5 years

**Figure S3**. (a) DWF, VWF, TWF according to gender, marital status, and housing status expressed in m³/month (b) DWF, VWF, TWF for three income class areas expressed in m³/month