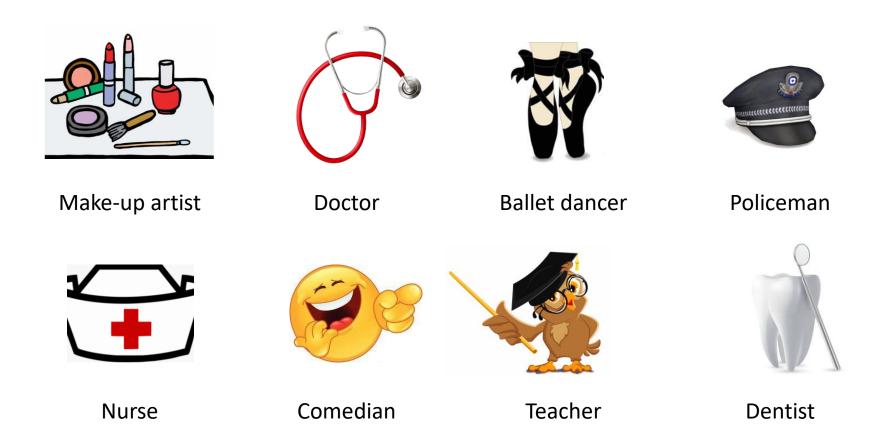

## **FIRE**

You are a firefighter. You are called to a fire in a tall building. You arrive with a helicopter to the scene. There are eight people on the roof of the building. Unfortunately, there are only five spaces on the helicopter. You need to decide which <u>five people</u> to take. <u>Explain why you chose or did not choose each person</u>.

## **FIRE**

You are a firefighter. You are called to a fire in a tall building. You arrive with a helicopter to the scene. Unfortunately, there are only five spaces on the helicopter. You need to decide which five people/animals to take from the list below. Explain why you chose or did not choose each person/animal.