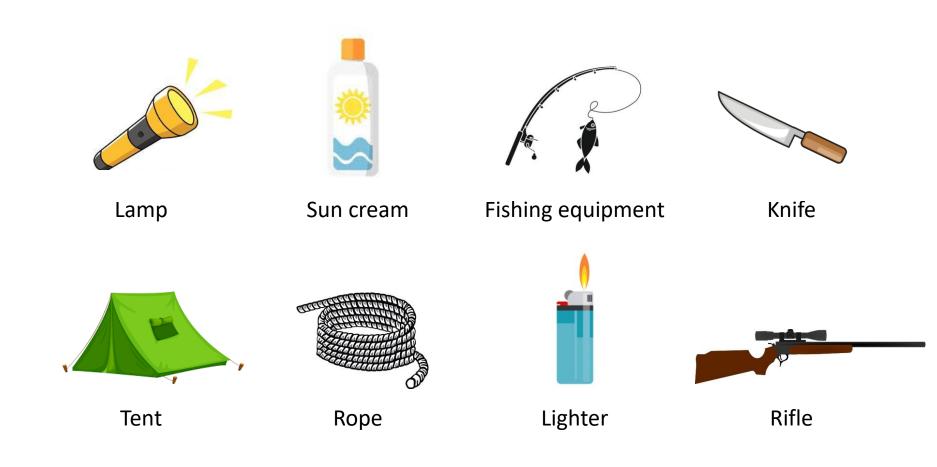

# **DESERT ISLAND**

Your boat is sinking! There is a tropical desert island nearby. You can swim there, but you can only take one bag with you. Choose <u>four items</u> to help you survive on the island. <u>Explain why you chose or did not choose each item</u>.

## DESERT ISLAND

Your boat is sinking! There is a tropical desert island nearby. You can swim there, but you can only take one bag with you. Choose <u>four items</u> to help you survive on the island. <u>Explain why you chose or did not choose each item.</u>