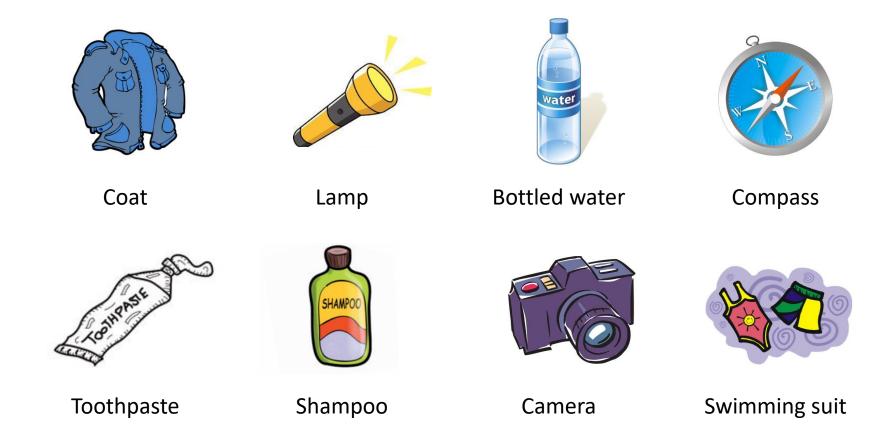

# EARTHQUAKE

You have just survived an earthquake! You hid under a table and did not get injured. Your house is destroyed, there is no electricity or internet, your car does not work. No trains are running. You need to walk to the nearest town, which is 50 kms away. Choose <u>four items</u> from the list to take with you. <u>Explain why you chose or did not choose each item</u>.