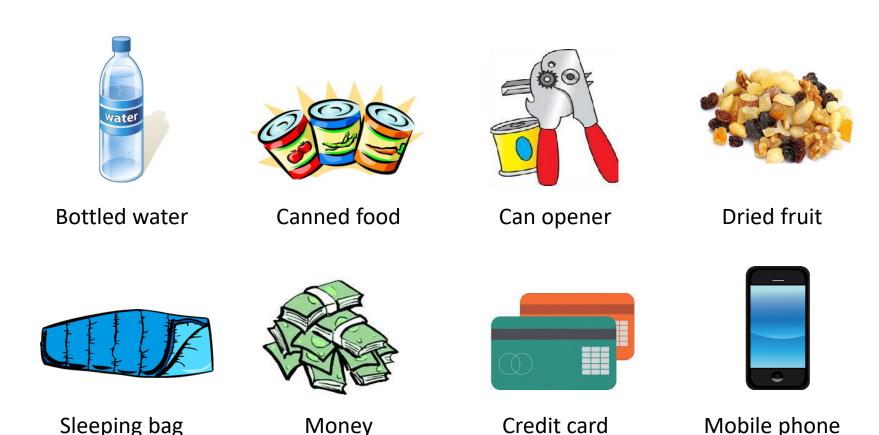

# EARTHQUAKE

You have just survived an earthquake! You hid under a table and did not get injured. Your house is destroyed, there is no electricity or internet, your car does not work. No trains are running. You need to walk to the nearest town, which is 50 kms away. Choose <u>four items</u> from the list to take with you. <u>Explain why you chose or did not choose each item</u>.