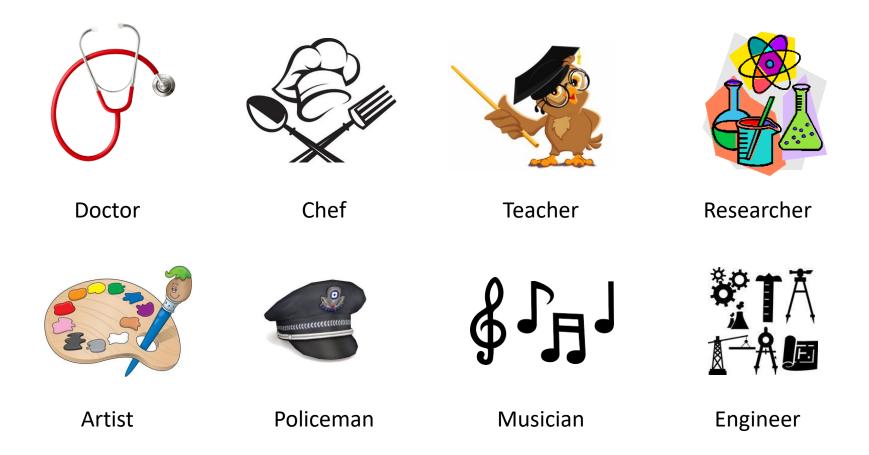

# **NEW VIRUS**

A new virus has been discovered. It is spreading very fast across the world. It has not reached your country yet, but the government is preparing a plan to fight the virus. Choose <u>five people</u> to advise the government. <u>Explain why you chose or did not choose each person</u>.