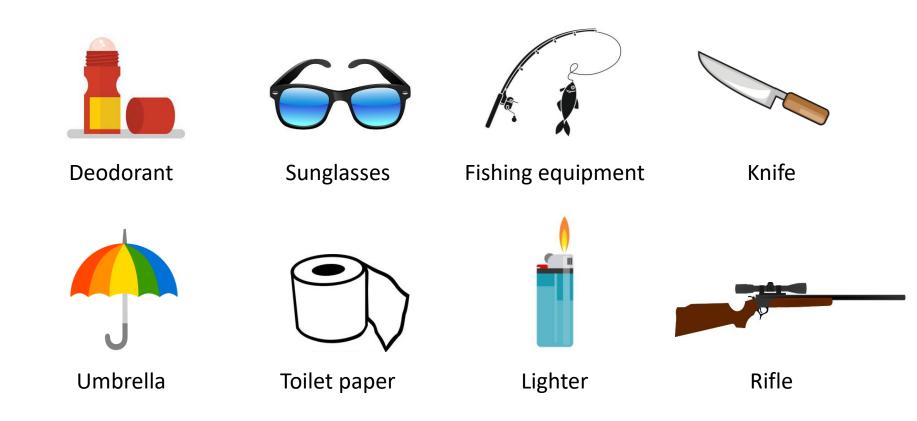

#### PLANE CRASH

Your plane has just crashed in the Sahara desert. You are the only survivor. Just before the crash, the pilot said that you were 120 kms south of the closest camp. You know that nights are very cold in the desert, but days are very hot. You can still get some items from the burning plane. Choose the **four items** to get from the list. **Explain why you chose or did not choose each item**.