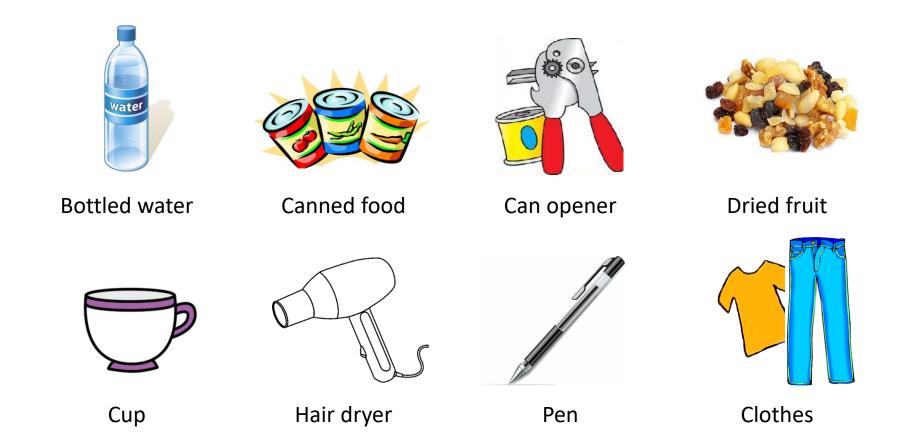

# **FLOODING**

You have just received a flooding alert! You need to leave by car. It takes three hours to drive to the emergency accommodation. Choose <u>four items</u> from the list to take with you. <u>Explain why you chose or did not choose each item</u>.