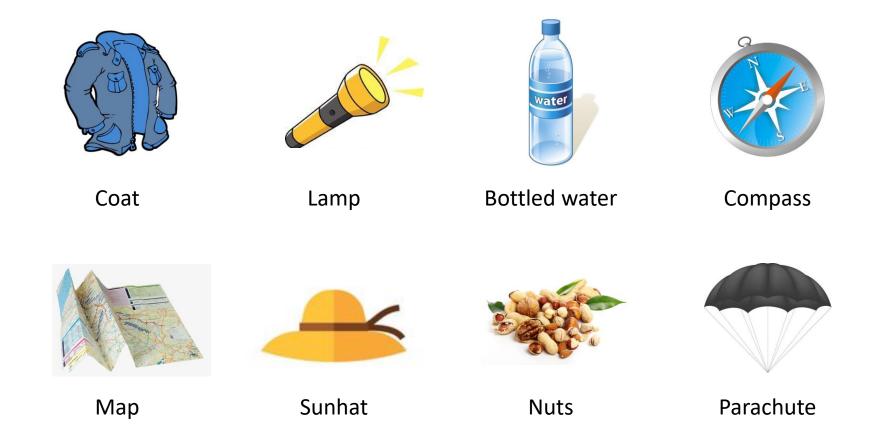

#### PLANE CRASH

Your plane has just crashed in the Sahara desert. You are the only survivor. Just before the crash, the pilot said that you were 120 kms south of the closest camp. You know that nights are very cold in the desert, but days are very hot. You can still get some items from the burning plane. Choose the **four items** to get from the list. **Explain why you chose or did not choose each item**.