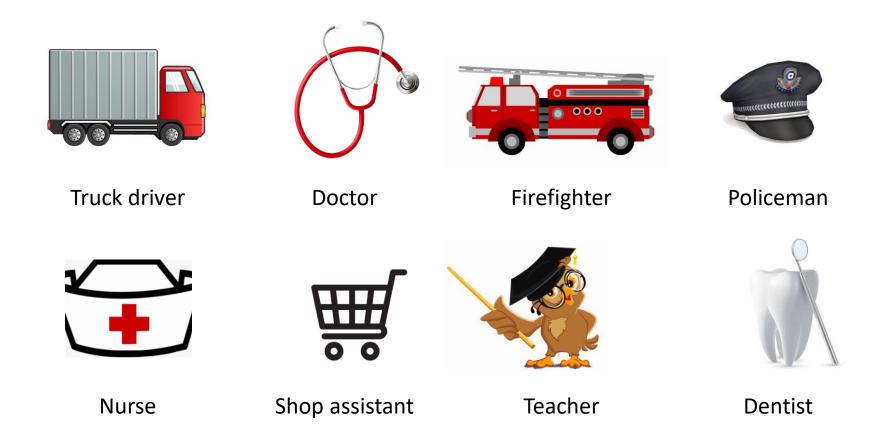

## **FIRE**

You are a firefighter. You are called to a fire in a tall building. You arrive with a helicopter to the scene. There are eight people on the roof of the building. Unfortunately, there are only five spaces on the helicopter. You need to decide which <u>five people</u> to take. <u>Explain why you chose or did not choose each person</u>.

## **FIRE**

You are a firefighter. You are called to a fire in a tall building. You arrive with a helicopter to the scene. Unfortunately, there are only five spaces on the helicopter. You need to decide which five people/animals to take from the list below. Explain why you chose or did not choose each person/animal.