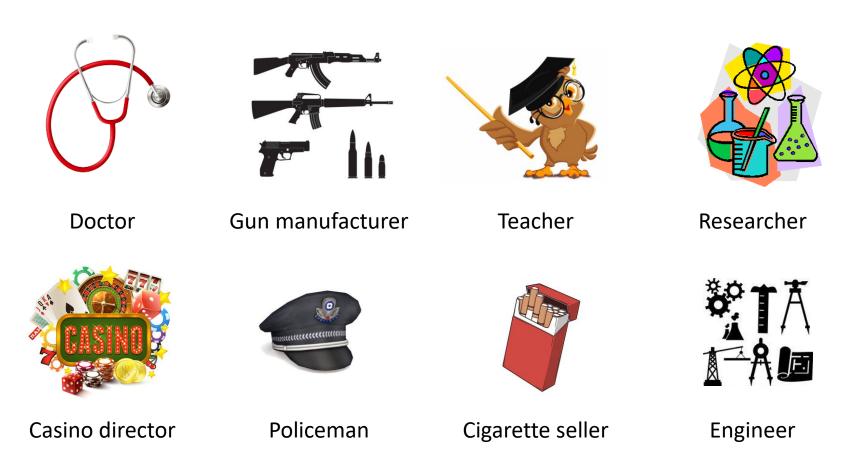

# **NEW VIRUS**

A new virus has been discovered. It is spreading very fast across the world. It has not reached your country yet, but the government is preparing a plan to fight the virus. Choose <u>five people</u> to advise the government. <u>Explain why you chose or did not choose each person</u>.