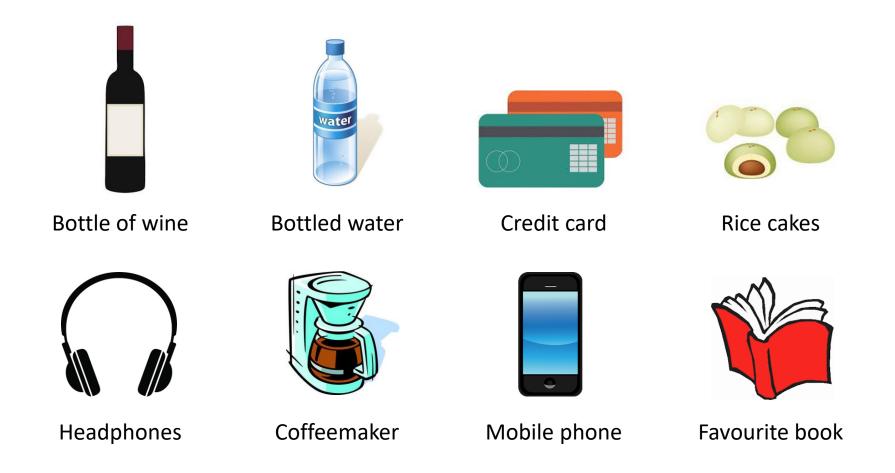

# **FLOODING**

You have just received a flooding alert! You need to leave by car. It takes three hours to drive to the emergency accommodation. Choose <u>four items</u> from the list to take with you. <u>Explain why you chose or did not choose each item</u>.