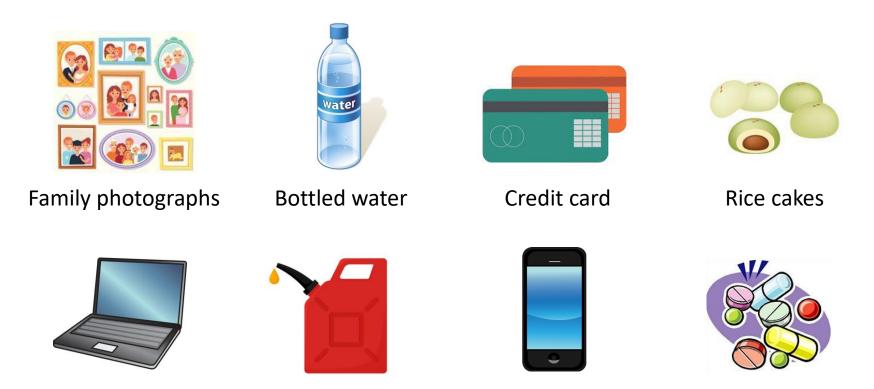

# **DESERT ISLAND**

Your boat is sinking! There is a tropical desert island nearby. You can swim there, but you can only take one bag with you. Choose <u>four items</u> to help you survive on the island. <u>Explain why you chose or did not choose each item</u>.

## DESERT ISLAND

Your boat is sinking! There is a tropical desert island nearby. You can swim there, but you can only take one bag with you. Choose <u>four items</u> to help you survive on the island. <u>Explain why you chose or did not choose each item.</u>